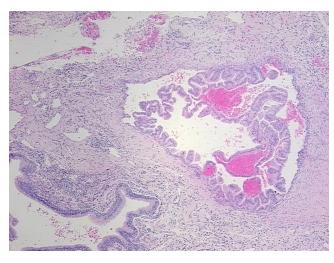

## **Product images:**

4x Image

20x Image

Sample Diagnosis (from Pathology Verification):

Adenocarcinoma of lung

Normal: 0%
Lesional: 65%
Tumor: 10%
Tumor Hypo/Acellular 15%

Tumor Hypo/Acellular Stroma:

Tumor Hypercellular

Stroma:

10%

Necrosis: 0%

**Pathology Verification** Lesion (65%): Bronchiolitis, chronic 100%; Inflammation: Severe Mixed inflammatory infiltrate; **notes from H&E review:** Non Tumor Structures: 60% Fibrous stroma, 40% Bronchioles