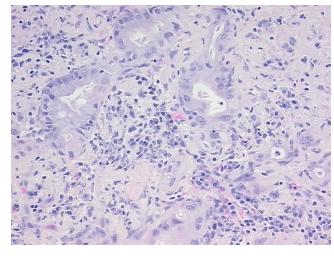

## **Product images:**

4x Image

20x Image

Sample Diagnosis (from Pathology Verification):

Adenocarcinoma of lung

Normal: 0%
Lesional: 65%
Tumor: 10%
Tumor Hypo/Acellular 15%

Tumor Hypo/Acellular Stroma:

Tumor Hypercellular

Stroma:

10%

Necrosis: 0%

**Pathology Verification** Lesion (65%): Bronchiolitis, chronic 100%; Inflammation: Severe Mixed inflammatory infiltrate; **notes from H&E review:** Non Tumor Structures: 60% Fibrous stroma, 40% Bronchioles