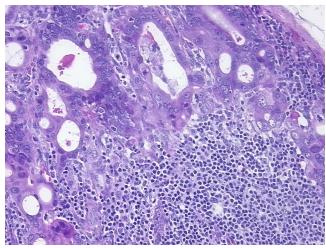

Site of Finding: Lymph node

Appearance:

Sample Diagnosis (from Pathology Verification):

Adenocarcinoma of stomach, metastatic

80% Normal:

Lesional: 0%

20% Tumor:

Tumor Hypo/Acellular

Stroma:

0%

**Tumor Hypercellular** 

Stroma:

0%

**Necrosis:** 

**Pathology Verification** Non Tumor Structures: 100% region of uninvolved lymph node and surrounding adipose

notes from H&E review: tissue

**CASE Diagnosis (from** medical center path

report):

Adenocarcinoma of stomach

53 Age:

Gender: Male

White or Caucasian Race:

OriGene Technologies, Inc. 9620 Medical Center Drive, Ste 200

CN: techsupport@origene.cn

## **Product images:**

4x Image

20x Image