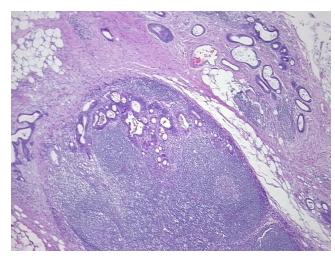

Site of Finding: Lymph node

Appearance:

Sample Diagnosis (from Pathology Verification):

Adenocarcinoma of stomach, metastatic

80% Normal:

Lesional: 0%

20% Tumor:

Tumor Hypo/Acellular

Stroma:

0%

**Tumor Hypercellular** 

Stroma:

0%

**Necrosis:** 

**Pathology Verification** Non Tumor Structures: 100% region of uninvolved lymph node and surrounding adipose

notes from H&E review: tissue

**CASE Diagnosis (from** medical center path

report):

Adenocarcinoma of stomach

53 Age:

Gender: Male

White or Caucasian Race:

OriGene Technologies, Inc. 9620 Medical Center Drive, Ste 200

CN: techsupport@origene.cn

## **Product images:**

4x Image

20x Image