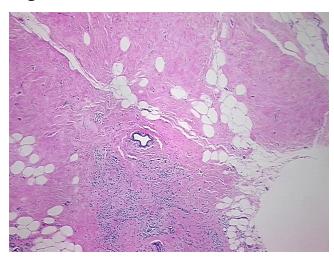

tissue

**CASE Diagnosis (from** medical center path

report):

Adenocarcinoma of breast, lobular

59 Age:

Gender: **Female** 

White or Caucasian Race:



OriGene Technologies, Inc. 9620 Medical Center Drive, Ste 200

CN: techsupport@origene.cn

Rockville, MD 20850, US Phone: +1-888-267-4436 https://www.origene.com techsupport@origene.com EU: info-de@origene.com



Tumor Grade: Not Reported

Minimum Stage

Grouping:

T (Extent of Primary

Tumor):

rumor*j*.

N (Lymph node metastasis):

N0

T1

ı

M (Distant metastasis): MX

**Diagnostic Test Results:** Estrogen receptor ~ ER! by IHC,Positive; HER2 ~ ERBB2 ~ Neu! by IHC,Positive

**Storage:** Store FFPE tissue sections at +4°C.

**Stability:** All FFPE tissue sections are stable for 1 year from date of purchase.

## **Product images:**



4x Image





20x Image