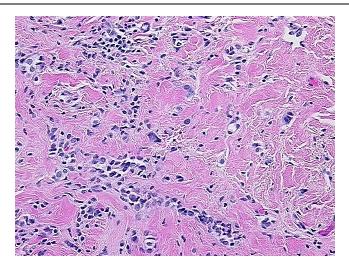

E Diagnosis (from** medical center path

report):

Adenocarcinoma of breast, lobular

59 Age:

Gender: **Female** 

White or Caucasian Race:



OriGene Technologies, Inc. 9620 Medical Center Drive, Ste 200

CN: techsupport@origene.cn

Rockville, MD 20850, US Phone: +1-888-267-4436 https://www.origene.com techsupport@origene.com EU: info-de@origene.com



Tumor Grade: Not Reported

Minimum Stage

Grouping:

T (Extent of Primary

Tumor):

rumor*j*.

N (Lymph node metastasis):

N0

T1

ı

M (Distant metastasis): MX

**Diagnostic Test Results:** Estrogen receptor ~ ER! by IHC,Positive; HER2 ~ ERBB2 ~ Neu! by IHC,Positive

**Storage:** Store FFPE tissue sections at +4°C.

**Stability:** All FFPE tissue sections are stable for 1 year from date of purchase.

## **Product images:**



4x Image





20x Image