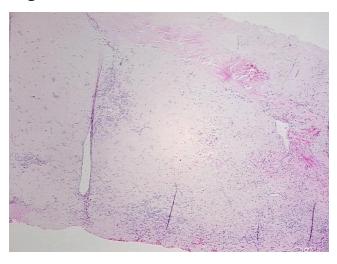

Tumor Stroma **notes from H&E review:** (Hypo/Acellular): Fibrosis; Inflammation: Mild Mixed inflammatory infiltrate

CASE Diagnosis (from medical center path

report):

Adenocarcinoma of lung

Age: 63
Gender: Male

Race: White or Caucasian



**OriGene Technologies, Inc.** 9620 Medical Center Drive, Ste 200

CN: techsupport@origene.cn

Rockville, MD 20850, US Phone: +1-888-267-4436 https://www.origene.com techsupport@origene.com EU: info-de@origene.com



**Tumor Grade:** AJCC G2: Moderately differentiated

Minimum Stage

Grouping:

IIIA

T (Extent of Primary

Tumor):

T2

N (Lymph node

Storage:

N2

metastasis):

M (Distant metastasis): MX

Store FFPE tissue sections at +4°C.

**Stability:** All FFPE tissue sections are stable for 1 year from date of purchase.

## **Product images:**



4x Image



20x Image