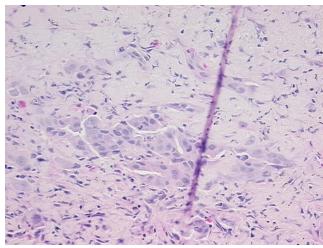

a **notes from H&E review:** (Hypo/Acellular): Fibrosis; Inflammation: Mild Mixed inflammatory infiltrate

CASE Diagnosis (from medical center path

report):

Adenocarcinoma of lung

Age: 63
Gender: Male

Race: White or Caucasian



**OriGene Technologies, Inc.** 9620 Medical Center Drive, Ste 200

CN: techsupport@origene.cn

Rockville, MD 20850, US Phone: +1-888-267-4436 https://www.origene.com techsupport@origene.com EU: info-de@origene.com



**Tumor Grade:** AJCC G2: Moderately differentiated

Minimum Stage

Grouping:

IIIA

T (Extent of Primary

Tumor):

T2

N (Lymph node

Storage:

N2

metastasis):

M (Distant metastasis): MX

Store FFPE tissue sections at +4°C.

**Stability:** All FFPE tissue sections are stable for 1 year from date of purchase.

## **Product images:**



4x Image



20x Image