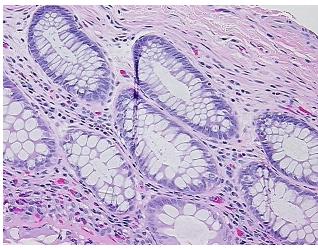

**CASE Diagnosis (from** medical center path

report):

Adenocarcinoma of colon

5% mucosa, 15% submucosa, 80% muscle

56 Age:

Gender: **Female** 

Race: White or Caucasian



OriGene Technologies, Inc. 9620 Medical Center Drive, Ste 200

CN: techsupport@origene.cn

Rockville, MD 20850, US Phone: +1-888-267-4436 https://www.origene.com techsupport@origene.com EU: info-de@origene.com

#### **Tissue FFPE Sections, Colon: sigmoid - CS708973**

**Tumor Grade:** AJCC G2: Moderately differentiated

IIIB

T4

Minimum Stage

Grouping:

T (Extent of Primary

Tumor):

N (Lymph node

metastasis):

N1

M (Distant metastasis): MX

**Storage:** Store FFPE tissue sections at +4°C.

**Stability:** All FFPE tissue sections are stable for 1 year from date of purchase.

# **Product images:**



4x Image



20x Image