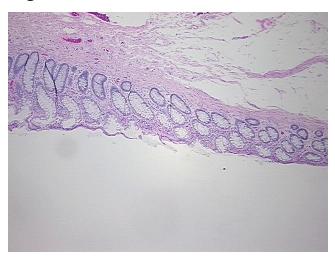

H&E review:

**CASE Diagnosis (from** medical center path

report):

Adenocarcinoma of colon

5% mucosa, 15% submucosa, 80% muscle

56 Age:

Gender: **Female** 

Race: White or Caucasian



OriGene Technologies, Inc. 9620 Medical Center Drive, Ste 200

CN: techsupport@origene.cn

Rockville, MD 20850, US Phone: +1-888-267-4436 https://www.origene.com techsupport@origene.com EU: info-de@origene.com

#### **Tissue FFPE Sections, Colon: sigmoid - CS708973**

**Tumor Grade:** AJCC G2: Moderately differentiated

IIIB

T4

Minimum Stage

Grouping:

T (Extent of Primary

Tumor):

N (Lymph node

metastasis):

N1

M (Distant metastasis): MX

**Storage:** Store FFPE tissue sections at +4°C.

**Stability:** All FFPE tissue sections are stable for 1 year from date of purchase.

# **Product images:**



4x Image



20x Image