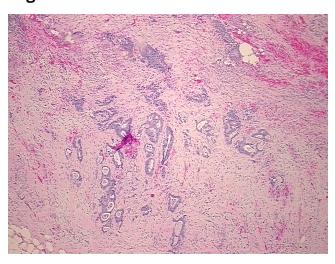

agnosis (from medical center path

report):

Adenocarcinoma of colon

tumor stroma: 70% dense fibrous tissue, 30% adipose tissue

**Age:** 56

**Gender:** Female

Race: White or Caucasian



**OriGene Technologies, Inc.** 9620 Medical Center Drive, Ste 200

CN: techsupport@origene.cn

Rockville, MD 20850, US Phone: +1-888-267-4436 https://www.origene.com techsupport@origene.com EU: info-de@origene.com

#### **Tissue FFPE Sections, Colon: sigmoid - CS708972**

**Tumor Grade:** AJCC G2: Moderately differentiated

IIIB

T4

Minimum Stage

**Grouping:** 

T (Extent of Primary

Tumor):

N (Lymph node metastasis):

N1

M (Distant metastasis): MX

Storage: Store FFPE tissue sections at +4°C.

Stability: All FFPE tissue sections are stable for 1 year from date of purchase.

# **Product images:**



4x Image



20x Image