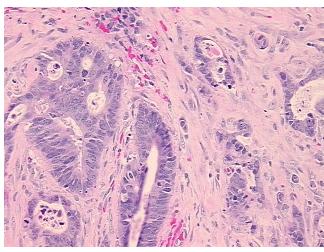

m medical center path

report):

Adenocarcinoma of colon

tumor stroma: 70% dense fibrous tissue, 30% adipose tissue

**Age:** 56

**Gender:** Female

Race: White or Caucasian



**OriGene Technologies, Inc.** 9620 Medical Center Drive, Ste 200

CN: techsupport@origene.cn

Rockville, MD 20850, US Phone: +1-888-267-4436 https://www.origene.com techsupport@origene.com EU: info-de@origene.com

#### **Tissue FFPE Sections, Colon: sigmoid - CS708972**

**Tumor Grade:** AJCC G2: Moderately differentiated

IIIB

T4

Minimum Stage

**Grouping:** 

T (Extent of Primary

Tumor):

N (Lymph node metastasis):

N1

M (Distant metastasis): MX

Storage: Store FFPE tissue sections at +4°C.

Stability: All FFPE tissue sections are stable for 1 year from date of purchase.

# **Product images:**



4x Image



20x Image