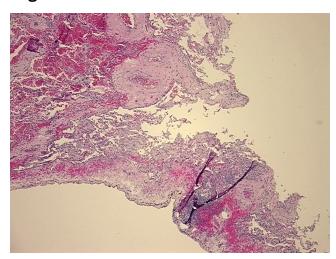

## **Product images:**

4x Image

20x Image

Appearance:

Sample Diagnosis (from Pathology Verification):

Pneumonia, interstitial, chronic

0% Normal: Lesional: 100% 0% Tumor: Tumor Hypo/Acellular 0%

Stroma:

0%

**Tumor Hypercellular** Stroma:

**Necrosis:** 

**Pathology Verification** notes from H&E review:

Inflammation: Mild Lymphoid infiltrate; Non Tumor Structures: 30% Alveoli, 70% Fibrovascular septa

**CASE Diagnosis (from** medical center path

report):

Pneumonia, interstitial, chronic