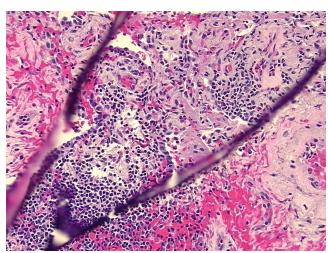

## **Product images:**

4x Image

20x Image

Appearance:

Sample Diagnosis (from Pathology Verification):

Pneumonia, interstitial, chronic

0% Normal: Lesional: 100% 0% Tumor: Tumor Hypo/Acellular 0%

Stroma:

0%

**Tumor Hypercellular** Stroma:

**Necrosis:** 

**Pathology Verification** notes from H&E review:

Inflammation: Mild Lymphoid infiltrate; Non Tumor Structures: 30% Alveoli, 70% Fibrovascular septa

**CASE Diagnosis (from** medical center path

report):

Pneumonia, interstitial, chronic