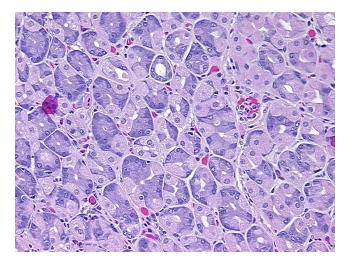

Diagnosis (from Pathology Verification):

Within normal limits

Normal: 100% Lesional: 0% Tumor: 0%

Tumor Hypo/Acellular

Stroma:

0%

0%

**Tumor Hypercellular** 

Stroma:

Necrosis: 0%

Pathology Verification notes from H&E review:

CASE Diagnosis (from medical center path

report):

Barretts esophagus, high grade dysplasia

Non Tumor Structures: 100% Mucosa

Age: 58
Gender: Male

Race: White or Caucasian



**OriGene Technologies, Inc.** 9620 Medical Center Drive, Ste 200

CN: techsupport@origene.cn

Rockville, MD 20850, US Phone: +1-888-267-4436 https://www.origene.com techsupport@origene.com EU: info-de@origene.com



Storage: Store FFPE tissue sections at +4°C.

**Stability:** All FFPE tissue sections are stable for 1 year from date of purchase.

## **Product images:**



4x Image



20x Image