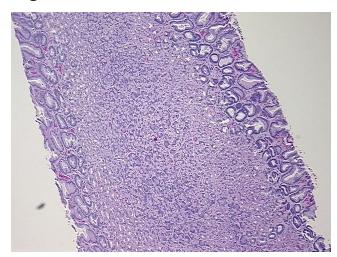

: F

Sample Diagnosis (from Pathology Verification):

Within normal limits

Normal: 100% Lesional: 0% Tumor: 0%

Tumor Hypo/Acellular

Stroma:

0%

0%

**Tumor Hypercellular** 

Stroma:

Necrosis: 0%

Pathology Verification notes from H&E review:

CASE Diagnosis (from medical center path

report):

Barretts esophagus, high grade dysplasia

Non Tumor Structures: 100% Mucosa

Age: 58
Gender: Male

Race: White or Caucasian



**OriGene Technologies, Inc.** 9620 Medical Center Drive, Ste 200

CN: techsupport@origene.cn

Rockville, MD 20850, US Phone: +1-888-267-4436 https://www.origene.com techsupport@origene.com EU: info-de@origene.com



Storage: Store FFPE tissue sections at +4°C.

**Stability:** All FFPE tissue sections are stable for 1 year from date of purchase.

## **Product images:**



4x Image



20x Image