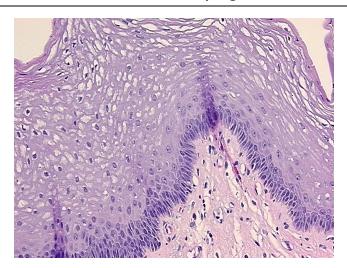

Structures: 30% Mucosa, 20% Submucosa, 50% Muscle

62 Age:

Gender: Male

Race: White or Caucasian



OriGene Technologies, Inc. 9620 Medical Center Drive, Ste 200

CN: techsupport@origene.cn

Rockville, MD 20850, US Phone: +1-888-267-4436 https://www.origene.com techsupport@origene.com EU: info-de@origene.com



**Tumor Grade:** AJCC G2: Moderately differentiated

Minimum Stage

Grouping:

Ш

T (Extent of Primary

Tumor):

T3

N /Lymph

N (Lymph node metastasis):

N1

M (Distant metastasis): MX

**Diagnostic Test Results:** Cytokeratin CAM5.2 ~ CAM5.2! by IHC,Positive; Cytokeratin AE1/AE3 ~ AE1/AE3! by

IHC,Positive

**Storage:** Store FFPE tissue sections at +4°C.

**Stability:** All FFPE tissue sections are stable for 1 year from date of purchase.

## **Product images:**



4x Image





20x Image