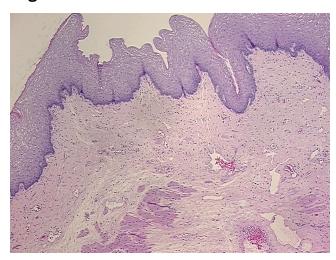

on

Non Tumor Structures: 30% Mucosa, 20% Submucosa, 50% Muscle

62 Age:

Gender: Male

Race: White or Caucasian



OriGene Technologies, Inc. 9620 Medical Center Drive, Ste 200

CN: techsupport@origene.cn

Rockville, MD 20850, US Phone: +1-888-267-4436 https://www.origene.com techsupport@origene.com EU: info-de@origene.com



**Tumor Grade:** AJCC G2: Moderately differentiated

Minimum Stage

Grouping:

Ш

T (Extent of Primary

Tumor):

T3

N /Lymph

N (Lymph node metastasis):

N1

M (Distant metastasis): MX

**Diagnostic Test Results:** Cytokeratin CAM5.2 ~ CAM5.2! by IHC,Positive; Cytokeratin AE1/AE3 ~ AE1/AE3! by

IHC,Positive

**Storage:** Store FFPE tissue sections at +4°C.

**Stability:** All FFPE tissue sections are stable for 1 year from date of purchase.

## **Product images:**



4x Image





20x Image