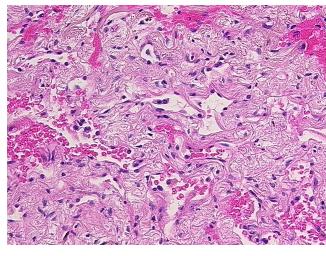

:** 

**Pathology Verification** 

notes from H&E review:

**CASE Diagnosis (from** 

medical center path report):

Carcinoma of lung, squamous cell, metastatic

normal: 80% alveoli, 20% fibrovascular septae

60 Age: Gender: Male

Race: White or Caucasian

OriGene Technologies, Inc. 9620 Medical Center Drive, Ste 200

CN: techsupport@origene.cn

Rockville, MD 20850, US Phone: +1-888-267-4436 https://www.origene.com techsupport@origene.com EU: info-de@origene.com



Tumor Grade: Not Reported

Minimum Stage

IIIA

**Grouping:** 

T (Extent of Primary TX

Tumor):

N (Lymph node N2

metastasis):

M (Distant metastasis): MX

**Storage:** Store FFPE tissue sections at +4°C.

**Stability:** All FFPE tissue sections are stable for 1 year from date of purchase.

## **Product images:**



4x Image



20x Image