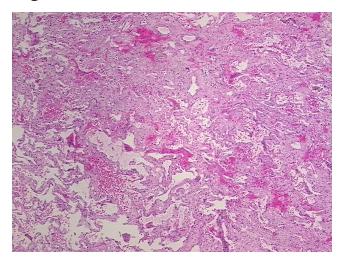

**Necrosis:** 

**Pathology Verification** 

notes from H&E review:

**CASE Diagnosis (from** 

medical center path report):

Carcinoma of lung, squamous cell, metastatic

normal: 80% alveoli, 20% fibrovascular septae

60 Age: Gender: Male

Race: White or Caucasian

OriGene Technologies, Inc. 9620 Medical Center Drive, Ste 200

CN: techsupport@origene.cn

Rockville, MD 20850, US Phone: +1-888-267-4436 https://www.origene.com techsupport@origene.com EU: info-de@origene.com



Tumor Grade: Not Reported

Minimum Stage

IIIA

**Grouping:** 

T (Extent of Primary TX

Tumor):

N (Lymph node N2

metastasis):

M (Distant metastasis): MX

**Storage:** Store FFPE tissue sections at +4°C.

**Stability:** All FFPE tissue sections are stable for 1 year from date of purchase.

## **Product images:**



4x Image



20x Image