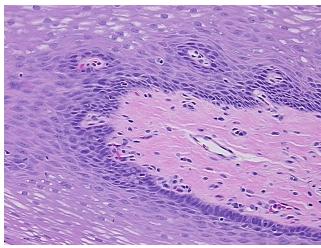

thology Verification notes from H&E review:

Non Tumor Structures: 20% Mucosa, 30% Submucosa, 50% Muscle

CASE Diagnosis (from medical center path

report):

Adenocarcinoma of esophagus

Age: 67
Gender: Male

Race: White or Caucasian



**OriGene Technologies, Inc.** 9620 Medical Center Drive, Ste 200

CN: techsupport@origene.cn

Rockville, MD 20850, US Phone: +1-888-267-4436 https://www.origene.com techsupport@origene.com EU: info-de@origene.com



**Tumor Grade:** AJCC G1: Well differentiated

Minimum Stage

**Grouping:** 

T (Extent of Primary

Tumor):

T1

N (Lymph node

N0

metastasis):

M (Distant metastasis): MX

**Storage:** Store FFPE tissue sections at +4°C.

**Stability:** All FFPE tissue sections are stable for 1 year from date of purchase.

## **Product images:**



4x Image



20x Image