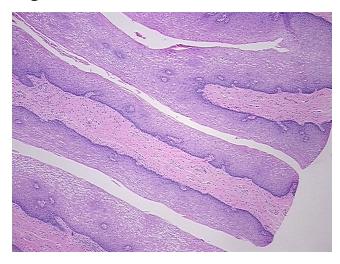

osis: 09

Pathology Verification notes from H&E review:

Non Tumor Structures: 20% Mucosa, 30% Submucosa, 50% Muscle

CASE Diagnosis (from medical center path

report):

Adenocarcinoma of esophagus

Age: 67
Gender: Male

Race: White or Caucasian



**OriGene Technologies, Inc.** 9620 Medical Center Drive, Ste 200

CN: techsupport@origene.cn

Rockville, MD 20850, US Phone: +1-888-267-4436 https://www.origene.com techsupport@origene.com EU: info-de@origene.com



**Tumor Grade:** AJCC G1: Well differentiated

Minimum Stage

**Grouping:** 

T (Extent of Primary

Tumor):

T1

N (Lymph node

N0

metastasis):

M (Distant metastasis): MX

**Storage:** Store FFPE tissue sections at +4°C.

**Stability:** All FFPE tissue sections are stable for 1 year from date of purchase.

## **Product images:**



4x Image



20x Image