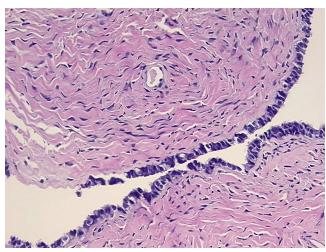

umor Hypo/Acellular

Stroma:

Tumor Hypercellular 0%

Stroma:

Necrosis: 0%

CASE Diagnosis (from medical center path

report):

Cystadenoma of ovary, serous

**Age:** 56

**Gender:** Female

Race: White or Caucasian

0%

Tumor Grade: Not Reported



**OriGene Technologies, Inc.** 9620 Medical Center Drive, Ste 200

CN: techsupport@origene.cn

Rockville, MD 20850, US Phone: +1-888-267-4436 https://www.origene.com techsupport@origene.com EU: info-de@origene.com



Minimum Stage Grouping:

Not Reported

T (Extent of Primary

Tumor):

Not Reported

N (Lymph node

Not Reported

metastasis):

Not Reported

Storage:

M (Distant metastasis):

Store FFPE tissue sections at +4°C.

Stability:

All FFPE tissue sections are stable for 1 year from date of purchase.

## **Product images:**



4x Image



20x Image