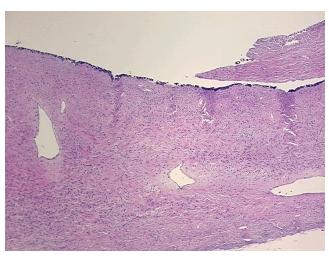

or:
 100%

Tumor Hypo/Acellular

Stroma:

Tumor Hypercellular 0%

Stroma:

Necrosis: 0%

CASE Diagnosis (from medical center path

report):

Cystadenoma of ovary, serous

**Age:** 56

**Gender:** Female

Race: White or Caucasian

0%

Tumor Grade: Not Reported



**OriGene Technologies, Inc.** 9620 Medical Center Drive, Ste 200

CN: techsupport@origene.cn

Rockville, MD 20850, US Phone: +1-888-267-4436 https://www.origene.com techsupport@origene.com EU: info-de@origene.com



Minimum Stage Grouping:

Not Reported

T (Extent of Primary

Tumor):

Not Reported

N (Lymph node

Not Reported

metastasis):

Not Reported

Storage:

M (Distant metastasis):

Store FFPE tissue sections at +4°C.

Stability:

All FFPE tissue sections are stable for 1 year from date of purchase.

## **Product images:**



4x Image



20x Image