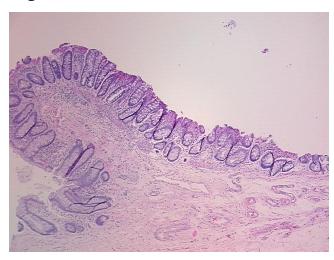

ification** notes from H&E review: 20% mucosa, 30% submucosa, 50% muscle

**CASE Diagnosis (from** medical center path

report):

Adenocarcinoma of colon

56 Age: Gender: Male

Race: White or Caucasian

OriGene Technologies, Inc. 9620 Medical Center Drive, Ste 200

CN: techsupport@origene.cn

Rockville, MD 20850, US Phone: +1-888-267-4436 https://www.origene.com techsupport@origene.com EU: info-de@origene.com

#### **Tissue FFPE Sections, Colon: sigmoid - CS708900**

**Tumor Grade:** AJCC G1: Well differentiated

Minimum Stage

T (Extent of Primary

Grouping:

T1

Tumor):

N (Lymph node

N0

metastasis):

M (Distant metastasis): MX

**Storage:** Store FFPE tissue sections at +4°C.

**Stability:** All FFPE tissue sections are stable for 1 year from date of purchase.

# **Product images:**



4x Image



20x Image