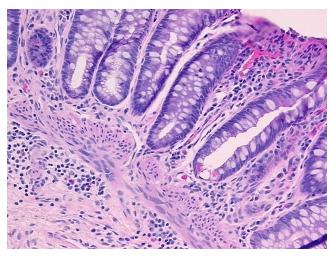

notes from H&E review: 20% mucosa, 30% submucosa, 50% muscle

**CASE Diagnosis (from** medical center path

report):

Adenocarcinoma of colon

56 Age: Gender: Male

Race: White or Caucasian

OriGene Technologies, Inc. 9620 Medical Center Drive, Ste 200

CN: techsupport@origene.cn

Rockville, MD 20850, US Phone: +1-888-267-4436 https://www.origene.com techsupport@origene.com EU: info-de@origene.com

#### **Tissue FFPE Sections, Colon: sigmoid - CS708900**

**Tumor Grade:** AJCC G1: Well differentiated

Minimum Stage

T (Extent of Primary

Grouping:

T1

Tumor):

N (Lymph node

N0

metastasis):

M (Distant metastasis): MX

**Storage:** Store FFPE tissue sections at +4°C.

**Stability:** All FFPE tissue sections are stable for 1 year from date of purchase.

# **Product images:**



4x Image



20x Image