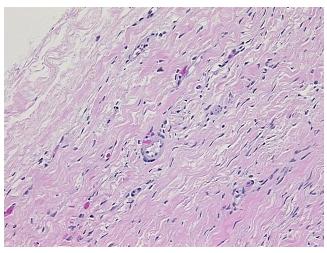

vary

Normal: 90% Lesional: 10% 0% Tumor: 0%

Tumor Hypo/Acellular

Stroma:

0%

**Tumor Hypercellular** 

Stroma:

65

0% **Necrosis:** 

**Pathology Verification** Non Tumor Structures: 100% Ovarian stroma; Other Features/Comments: Lesion: 0% notes from H&E review: epithelium, 100% stroma

**CASE Diagnosis (from** medical center path

report):

Cyst of ovary

Age:

Gender: **Female** 

Race: White or Caucasian



OriGene Technologies, Inc. 9620 Medical Center Drive, Ste 200

CN: techsupport@origene.cn

Rockville, MD 20850, US Phone: +1-888-267-4436 https://www.origene.com techsupport@origene.com EU: info-de@origene.com



Storage: Store FFPE tissue sections at +4°C.

**Stability:** All FFPE tissue sections are stable for 1 year from date of purchase.

## **Product images:**



4x Image



20x Image