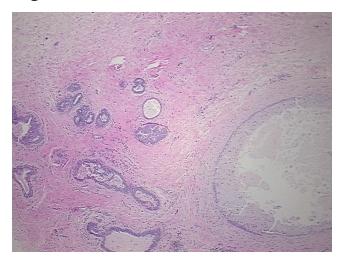

## **Product images:**

4x Image

20x Image

Appearance:

Sample Diagnosis (from Pathology Verification):

Fibrocystic changes to breast

5% Normal: Lesional: 95% 0% Tumor: Tumor Hypo/Acellular 0%

Stroma:

0%

**Tumor Hypercellular** Stroma:

**Necrosis:** 

**Pathology Verification** 

notes from H&E review:

Lesion (95%): Cyst of breast 20%, Ductal ectasia of breast 20%, Fibroadenomatous changes of breast 25%, Mastitis 25%, Adenosis of breast, sclerosing 10%; Non Tumor Structures: 20%