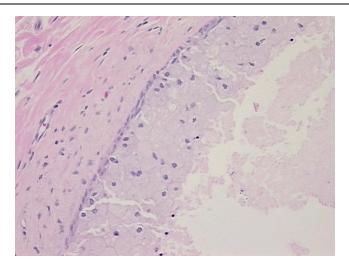

## **Product images:**

4x Image

20x Image

Appearance:

Sample Diagnosis (from Pathology Verification):

Fibrocystic changes to breast

5% Normal: Lesional: 95% 0% Tumor: Tumor Hypo/Acellular 0%

Stroma:

0%

**Tumor Hypercellular** Stroma:

**Necrosis:** 

**Pathology Verification** 

notes from H&E review:

Lesion (95%): Cyst of breast 20%, Ductal ectasia of breast 20%, Fibroadenomatous changes of breast 25%, Mastitis 25%, Adenosis of breast, sclerosing 10%; Non Tumor Structures: 20%