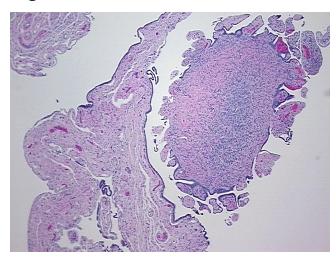

crosis:** 

**Pathology Verification** Tumor:10% epithelium, 90% stroma

notes from H&E review:

**CASE Diagnosis (from** medical center path

report):

Adenocarcinoma of endometrium, endometrioid

69 Age:

Gender: **Female** 

Race: White or Caucasian



OriGene Technologies, Inc. 9620 Medical Center Drive, Ste 200

CN: techsupport@origene.cn

Rockville, MD 20850, US Phone: +1-888-267-4436 https://www.origene.com techsupport@origene.com EU: info-de@origene.com



**Tumor Grade:** FIGO G2: Moderately differentiated

Minimum Stage

Grouping:

ΙB

T (Extent of Primary

Tumor):

T1b

N (Lymph node metastasis):

NX

M (Distant metastasis): MX

Storage: Store FFPE tissue sections at +4°C.

Stability: All FFPE tissue sections are stable for 1 year from date of purchase.

## **Product images:**



4x Image



20x Image