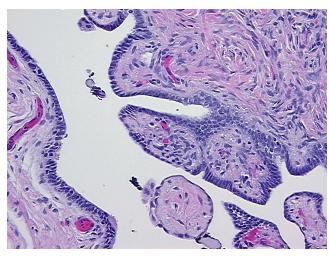

**Pathology Verification** Tumor:10% epithelium, 90% stroma

notes from H&E review:

**CASE Diagnosis (from** medical center path

report):

Adenocarcinoma of endometrium, endometrioid

69 Age:

Gender: **Female** 

Race: White or Caucasian



OriGene Technologies, Inc. 9620 Medical Center Drive, Ste 200

CN: techsupport@origene.cn

Rockville, MD 20850, US Phone: +1-888-267-4436 https://www.origene.com techsupport@origene.com EU: info-de@origene.com



**Tumor Grade:** FIGO G2: Moderately differentiated

Minimum Stage

Grouping:

ΙB

T (Extent of Primary

Tumor):

T1b

N (Lymph node metastasis):

NX

M (Distant metastasis): MX

Storage: Store FFPE tissue sections at +4°C.

Stability: All FFPE tissue sections are stable for 1 year from date of purchase.

## **Product images:**



4x Image



20x Image