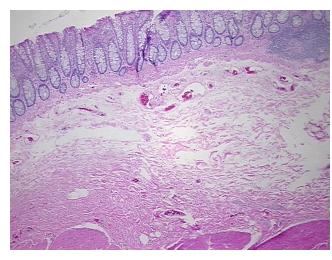

** 

notes from H&E review:

10% mucosa, 10% submucosa, 80% muscle

**CASE Diagnosis (from** medical center path

report):

Adenocarcinoma of colon

59 Age: Gender: Male

Race: White or Caucasian



OriGene Technologies, Inc. 9620 Medical Center Drive, Ste 200

CN: techsupport@origene.cn

Rockville, MD 20850, US Phone: +1-888-267-4436 https://www.origene.com techsupport@origene.com EU: info-de@origene.com

#### **Tissue FFPE Sections, Colon: sigmoid - CS708855**

**Tumor Grade:** AJCC G2: Moderately differentiated

IIIC

Minimum Stage

Grouping:

T (Extent of Primary

Tumor):

Т3

N (Lymph node

N2

metastasis):

M (Distant metastasis): MX

Store FFPE tissue sections at +4°C. Storage:

All FFPE tissue sections are stable for 1 year from date of purchase. Stability:

# **Product images:**



4x Image



20x Image