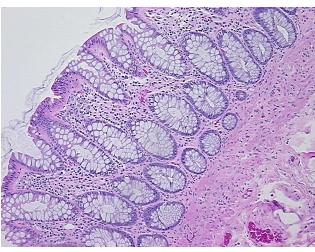

rom H&E review:

10% mucosa, 10% submucosa, 80% muscle

**CASE Diagnosis (from** medical center path

report):

Adenocarcinoma of colon

59 Age: Gender: Male

Race: White or Caucasian



OriGene Technologies, Inc. 9620 Medical Center Drive, Ste 200

CN: techsupport@origene.cn

Rockville, MD 20850, US Phone: +1-888-267-4436 https://www.origene.com techsupport@origene.com EU: info-de@origene.com

#### **Tissue FFPE Sections, Colon: sigmoid - CS708855**

**Tumor Grade:** AJCC G2: Moderately differentiated

IIIC

Minimum Stage

Grouping:

T (Extent of Primary

Tumor):

Т3

N (Lymph node

N2

metastasis):

M (Distant metastasis): MX

Store FFPE tissue sections at +4°C. Storage:

All FFPE tissue sections are stable for 1 year from date of purchase. Stability:

# **Product images:**



4x Image



20x Image