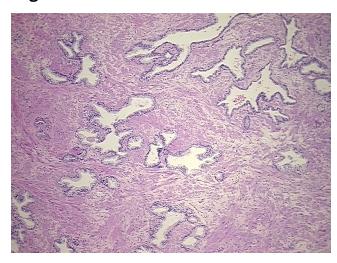

%

Necrosis: 0%

Pathology Verification notes from H&E review:

Non Tumor Structures: 30% Epithelium, 70% Fibromuscular stroma

CASE Diagnosis (from medical center path

report):

Adenocarcinoma of prostate

Age: 53
Gender: Male

Race: White or Caucasian



**OriGene Technologies, Inc.** 9620 Medical Center Drive, Ste 200

CN: techsupport@origene.cn

Rockville, MD 20850, US Phone: +1-888-267-4436 https://www.origene.com techsupport@origene.com EU: info-de@origene.com



**Tumor Grade:** Gleason Score: 3+3=6/10

Minimum Stage

**Grouping:** 

Ш

T (Extent of Primary

Tumor):

T2a

N (Lymph node

N0

metastasis):

M (Distant metastasis): MX

Storage: Store FFPE tissue sections at +4°C.

All FFPE tissue sections are stable for 1 year from date of purchase. Stability:

## **Product images:**



4x Image



20x Image