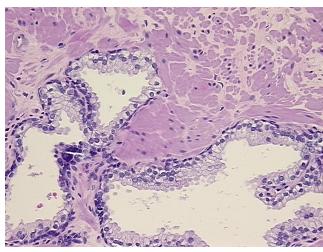

0%

Pathology Verification notes from H&E review:

Non Tumor Structures: 30% Epithelium, 70% Fibromuscular stroma

CASE Diagnosis (from medical center path

report):

Adenocarcinoma of prostate

Age: 53
Gender: Male

Race: White or Caucasian



**OriGene Technologies, Inc.** 9620 Medical Center Drive, Ste 200

CN: techsupport@origene.cn

Rockville, MD 20850, US Phone: +1-888-267-4436 https://www.origene.com techsupport@origene.com EU: info-de@origene.com



**Tumor Grade:** Gleason Score: 3+3=6/10

Minimum Stage

**Grouping:** 

Ш

T (Extent of Primary

Tumor):

T2a

N (Lymph node

N0

metastasis):

M (Distant metastasis): MX

Storage: Store FFPE tissue sections at +4°C.

All FFPE tissue sections are stable for 1 year from date of purchase. Stability:

## **Product images:**



4x Image



20x Image