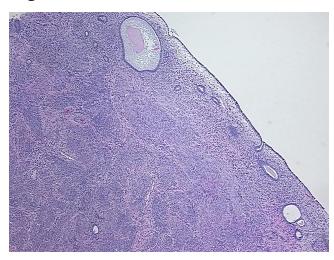

Stroma, 80% Myometrium; Other

notes from H&E review: Features/Comments: atrophic endometrium

CASE Diagnosis (from medical center path

report):

Adenocarcinoma of endometrium, endometrioid

Age: 77

**Gender:** Female

Race: White or Caucasian



**OriGene Technologies, Inc.** 9620 Medical Center Drive, Ste 200

CN: techsupport@origene.cn

Rockville, MD 20850, US Phone: +1-888-267-4436 https://www.origene.com techsupport@origene.com EU: info-de@origene.com



Tumor Grade: FIGO G1: Well differentiated

Minimum Stage

ΙB

**Grouping:** 

T (Extent of Primary T1b

Tumor):

N (Lymph node

NX

metastasis):

M (Distant metastasis): MX

**Storage:** Store FFPE tissue sections at +4°C.

**Stability:** All FFPE tissue sections are stable for 1 year from date of purchase.

## **Product images:**



4x Image



20x Image