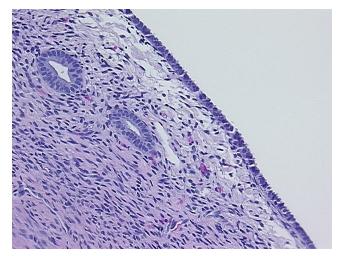

Myometrium; Other

notes from H&E review: Features/Comments: atrophic endometrium

CASE Diagnosis (from medical center path

report):

Adenocarcinoma of endometrium, endometrioid

Age: 77

**Gender:** Female

Race: White or Caucasian



**OriGene Technologies, Inc.** 9620 Medical Center Drive, Ste 200

CN: techsupport@origene.cn

Rockville, MD 20850, US Phone: +1-888-267-4436 https://www.origene.com techsupport@origene.com EU: info-de@origene.com



Tumor Grade: FIGO G1: Well differentiated

Minimum Stage

ΙB

**Grouping:** 

T (Extent of Primary T1b

Tumor):

N (Lymph node

NX

metastasis):

M (Distant metastasis): MX

**Storage:** Store FFPE tissue sections at +4°C.

**Stability:** All FFPE tissue sections are stable for 1 year from date of purchase.

## **Product images:**



4x Image



20x Image