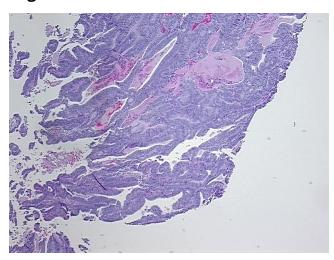

ellular

Stroma:

0%

**Tumor Hypercellular** 

Stroma:

10%

0%

**Necrosis:** 

**CASE Diagnosis (from** 

medical center path

report):

Adenocarcinoma of endometrium, endometrioid

77 Age:

Gender: **Female** 

Race: White or Caucasian

**Tumor Grade:** FIGO G1: Well differentiated



OriGene Technologies, Inc. 9620 Medical Center Drive, Ste 200

CN: techsupport@origene.cn

Rockville, MD 20850, US Phone: +1-888-267-4436 https://www.origene.com techsupport@origene.com EU: info-de@origene.com



Minimum Stage Grouping:

ΙB

T (Extent of Primary

Tumor):

N (Lymph node

NX

T<sub>1</sub>b

metastasis):

M (Distant metastasis): MX

**Storage:** Store FFPE tissue sections at +4°C.

**Stability:** All FFPE tissue sections are stable for 1 year from date of purchase.

## **Product images:**



4x Image



20x Image