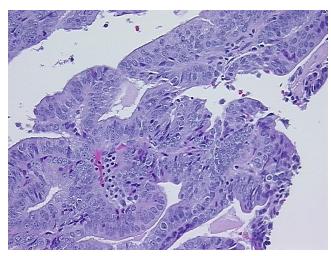

oma:

0%

**Tumor Hypercellular** 

Stroma:

10%

0%

**Necrosis:** 

**CASE Diagnosis (from** 

medical center path

report):

Adenocarcinoma of endometrium, endometrioid

77 Age:

Gender: **Female** 

Race: White or Caucasian

**Tumor Grade:** FIGO G1: Well differentiated



OriGene Technologies, Inc. 9620 Medical Center Drive, Ste 200

CN: techsupport@origene.cn

Rockville, MD 20850, US Phone: +1-888-267-4436 https://www.origene.com techsupport@origene.com EU: info-de@origene.com



Minimum Stage Grouping:

ΙB

T (Extent of Primary

Tumor):

N (Lymph node

NX

T<sub>1</sub>b

metastasis):

M (Distant metastasis): MX

**Storage:** Store FFPE tissue sections at +4°C.

**Stability:** All FFPE tissue sections are stable for 1 year from date of purchase.

## **Product images:**



4x Image



20x Image