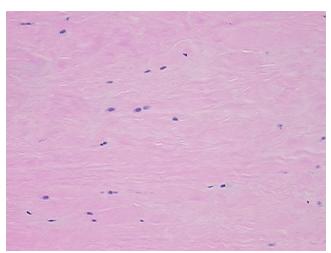

te of Finding: Meniscus

Appearance:

Sample Diagnosis (from Pathology Verification):

Within normal limits

Normal: 100% Lesional: 0%

Tumor: 0%

Tumor Hypo/Acellular

Stroma:

0%

0%

Tumor Hypercellular

Stroma:

Necrosis: 09

Pathology Verification

notes from H&E review:

CASE Diagnosis (from medical center path

report):

Osteoarthritis

100% fibrocartilage

Age: 68
Gender: Male

Race: White or Caucasian

**OriGene Technologies, Inc.** 9620 Medical Center Drive, Ste 200

CN: techsupport@origene.cn

Rockville, MD 20850, US Phone: +1-888-267-4436 https://www.origene.com techsupport@origene.com EU: info-de@origene.com



Storage: Store FFPE tissue sections at +4°C.

**Stability:** All FFPE tissue sections are stable for 1 year from date of purchase.

## **Product images:**



4x Image



20x Image