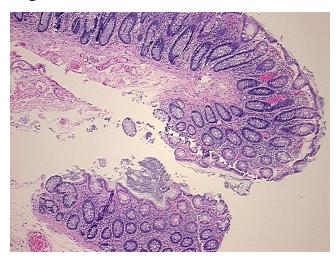

Stroma:

0%

Necrosis: 09

Pathology Verification notes from H&E review:

10% mucosa, 30% submucosa, 60% muscle

CASE Diagnosis (from medical center path

report):

Adenocarcinoma of colon

Age: 75
Gender: Male

Race: White or Caucasian



**OriGene Technologies, Inc.** 9620 Medical Center Drive, Ste 200

CN: techsupport@origene.cn

Rockville, MD 20850, US Phone: +1-888-267-4436 https://www.origene.com techsupport@origene.com EU: info-de@origene.com



**Tumor Grade:** AJCC G2: Moderately differentiated

Minimum Stage

Grouping:

IIA

T (Extent of Primary

Tumor):

T3

N (Lymph node

N0

metastasis):

M (Distant metastasis): MX

**Storage:** Store FFPE tissue sections at +4°C.

**Stability:** All FFPE tissue sections are stable for 1 year from date of purchase.

## **Product images:**



4x Image



20x Image