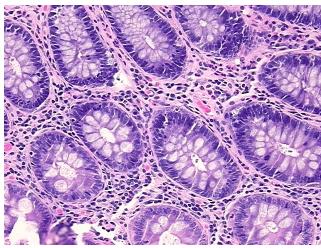

0%

Necrosis: 09

Pathology Verification notes from H&E review:

10% mucosa, 30% submucosa, 60% muscle

CASE Diagnosis (from medical center path

report):

Adenocarcinoma of colon

Age: 75
Gender: Male

Race: White or Caucasian



**OriGene Technologies, Inc.** 9620 Medical Center Drive, Ste 200

CN: techsupport@origene.cn

Rockville, MD 20850, US Phone: +1-888-267-4436 https://www.origene.com techsupport@origene.com EU: info-de@origene.com



**Tumor Grade:** AJCC G2: Moderately differentiated

Minimum Stage

Grouping:

IIA

T (Extent of Primary

Tumor):

T3

N (Lymph node

N0

metastasis):

M (Distant metastasis): MX

**Storage:** Store FFPE tissue sections at +4°C.

**Stability:** All FFPE tissue sections are stable for 1 year from date of purchase.

## **Product images:**



4x Image



20x Image