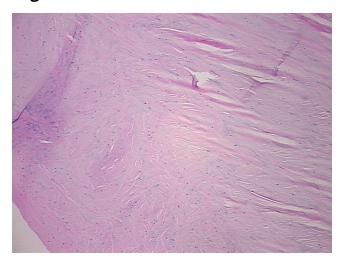

ite of Finding: Meniscus

Appearance: F

Sample Diagnosis (from Pathology Verification):

Within normal limits

Normal: 100% Lesional: 0% Tumor: 0%

Tumor Hypo/Acellular

Stroma:

0%

**Tumor Hypercellular** 

Stroma:

0%

Necrosis: 09

Pathology Verification

notes from H&E review:

100% fibrocartilage

CASE Diagnosis (from medical center path

report):

Osteoarthritis

**Age:** 55

**Gender:** Female

Race: Not reported

**OriGene Technologies, Inc.** 9620 Medical Center Drive, Ste 200

CN: techsupport@origene.cn

Rockville, MD 20850, US Phone: +1-888-267-4436 https://www.origene.com techsupport@origene.com EU: info-de@origene.com



Storage: Store FFPE tissue sections at +4°C.

**Stability:** All FFPE tissue sections are stable for 1 year from date of purchase.

## **Product images:**



4x Image



20x Image