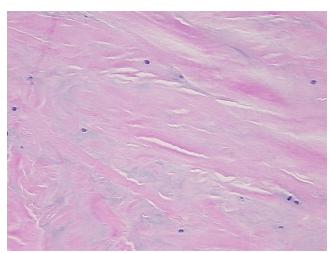

ng: Meniscus

Appearance: F

Sample Diagnosis (from Pathology Verification):

Within normal limits

Normal: 100% Lesional: 0% Tumor: 0%

Tumor Hypo/Acellular

Stroma:

0%

**Tumor Hypercellular** 

Stroma:

0%

Necrosis: 09

Pathology Verification

notes from H&E review:

100% fibrocartilage

CASE Diagnosis (from medical center path

report):

Osteoarthritis

**Age:** 55

**Gender:** Female

Race: Not reported

**OriGene Technologies, Inc.** 9620 Medical Center Drive, Ste 200

CN: techsupport@origene.cn

Rockville, MD 20850, US Phone: +1-888-267-4436 https://www.origene.com techsupport@origene.com EU: info-de@origene.com



Storage: Store FFPE tissue sections at +4°C.

**Stability:** All FFPE tissue sections are stable for 1 year from date of purchase.

## **Product images:**



4x Image



20x Image