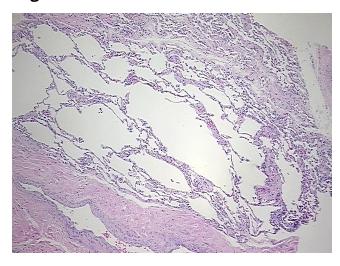

## **Product images:**

4x Image

20x Image

Tissue of Origin: Lung Site of Finding: Lung Appearance:

Sample Diagnosis (from Pathology Verification):

**Emphysema** 

0%

0% Normal: Lesional: 100% 0% Tumor: 0%

Tumor Hypo/Acellular

Stroma:

**Tumor Hypercellular** 

Stroma:

**Necrosis:** 

**Pathology Verification** notes from H&E review: Non Tumor Structures: 85% Alveoli, 5% Bronchioles, 10% Fibrovascular septa

**CASE Diagnosis (from** medical center path

report):

Carcinoma of kidney, renal cell, clear cell, metastatic