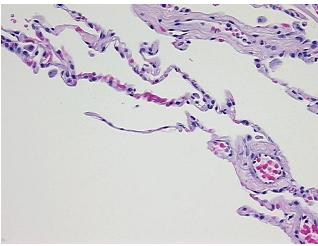

## **Product images:**

4x Image

20x Image

Tissue of Origin: Lung Site of Finding: Lung Appearance:

Sample Diagnosis (from Pathology Verification):

**Emphysema** 

0%

0% Normal: Lesional: 100% 0% Tumor: 0%

Tumor Hypo/Acellular

Stroma:

**Tumor Hypercellular** 

Stroma:

**Necrosis:** 

**Pathology Verification** notes from H&E review: Non Tumor Structures: 85% Alveoli, 5% Bronchioles, 10% Fibrovascular septa

**CASE Diagnosis (from** medical center path

report):

Carcinoma of kidney, renal cell, clear cell, metastatic