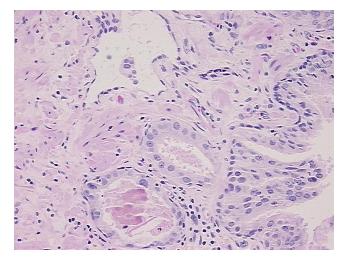

pithelial neoplasia 100%; Other Features/Comments: normal:

50% glandular epithelium, 50% fibromuscular stroma

**CASE Diagnosis (from** medical center path

report):

Adenocarcinoma of prostate

71 Age:

Gender: Male

White or Caucasian Race:



OriGene Technologies, Inc. 9620 Medical Center Drive, Ste 200

CN: techsupport@origene.cn

Rockville, MD 20850, US Phone: +1-888-267-4436 https://www.origene.com techsupport@origene.com EU: info-de@origene.com



**Tumor Grade:** Gleason Score: 3+4=7/10

Minimum Stage

Grouping:

Ш

T (Extent of Primary

Tumor):

N (Lymph node

metastasis):

N0

T2c

M (Distant metastasis): MX

**Storage:** Store FFPE tissue sections at +4°C.

**Stability:** All FFPE tissue sections are stable for 1 year from date of purchase.

## **Product images:**



4x Image



20x Image