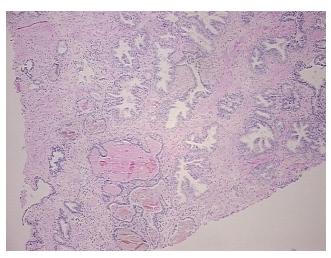

tatic intraepithelial neoplasia 100%; Other Features/Comments: normal:

50% glandular epithelium, 50% fibromuscular stroma

**CASE Diagnosis (from** medical center path

report):

Adenocarcinoma of prostate

71 Age:

Gender: Male

White or Caucasian Race:



OriGene Technologies, Inc. 9620 Medical Center Drive, Ste 200

CN: techsupport@origene.cn

Rockville, MD 20850, US Phone: +1-888-267-4436 https://www.origene.com techsupport@origene.com EU: info-de@origene.com



**Tumor Grade:** Gleason Score: 3+4=7/10

Minimum Stage

Grouping:

Ш

T (Extent of Primary

Tumor):

N (Lymph node

metastasis):

N0

T2c

M (Distant metastasis): MX

**Storage:** Store FFPE tissue sections at +4°C.

**Stability:** All FFPE tissue sections are stable for 1 year from date of purchase.

## **Product images:**



4x Image



20x Image