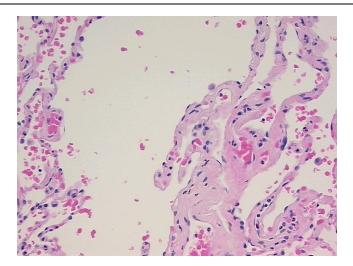

ion: Mild Mixed inflammatory infiltrate; Non Tumor Structures: 70% Alveoli, 15% Bronchioles, 15%

Fibrovascular septa

CASE Diagnosis (from medical center path

report):

Adenocarcinoma of lung

Age: 56
Gender: Male



**OriGene Technologies, Inc.** 9620 Medical Center Drive, Ste 200

CN: techsupport@origene.cn

Rockville, MD 20850, US Phone: +1-888-267-4436 https://www.origene.com techsupport@origene.com EU: info-de@origene.com



Race: White or Caucasian

**Tumor Grade:** AJCC G3: Poorly differentiated

Minimum Stage

IΑ

Grouping:

T (Extent of Primary

Tumor):

T1

N (Lymph node

N0

metastasis):

M (Distant metastasis): Storage:

Store FFPE tissue sections at +4°C.

Stability: All FFPE tissue sections are stable for 1 year from date of purchase.

## **Product images:**



4x Image





20x Image