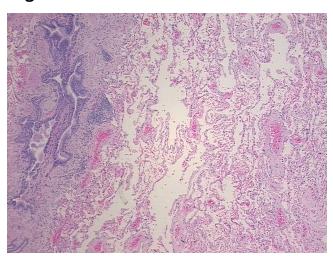

60%; Inflammation: Mild Mixed inflammatory infiltrate; Non Tumor Structures: 70% Alveoli, 15% Bronchioles, 15%

Fibrovascular septa

CASE Diagnosis (from medical center path

report):

Adenocarcinoma of lung

Age: 56
Gender: Male



**OriGene Technologies, Inc.** 9620 Medical Center Drive, Ste 200

CN: techsupport@origene.cn

Rockville, MD 20850, US Phone: +1-888-267-4436 https://www.origene.com techsupport@origene.com EU: info-de@origene.com



Race: White or Caucasian

**Tumor Grade:** AJCC G3: Poorly differentiated

Minimum Stage

IΑ

Grouping:

T (Extent of Primary

Tumor):

T1

N (Lymph node

N0

metastasis):

M (Distant metastasis): Storage:

Store FFPE tissue sections at +4°C.

Stability: All FFPE tissue sections are stable for 1 year from date of purchase.

## **Product images:**



4x Image





20x Image