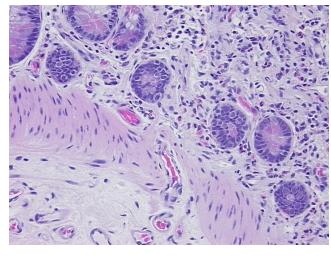

ed inflammatory infiltrate; Non Tumor Structures: 40% Mucosa, 20% notes from H&E review: Submucosa, 40% Muscle

**CASE Diagnosis (from** medical center path

report):

Adenocarcinoma of colon

76 Age: Gender: Male

Race: Black or African American



OriGene Technologies, Inc. 9620 Medical Center Drive, Ste 200

CN: techsupport@origene.cn

Rockville, MD 20850, US Phone: +1-888-267-4436 https://www.origene.com techsupport@origene.com EU: info-de@origene.com



Tumor Grade: AJCC G1: Well differentiated

Minimum Stage

T (Extent of Primary

Grouping:

T2

Tumor):

N (Lymph node

N0

metastasis):

M (Distant metastasis): MX

**Storage:** Store FFPE tissue sections at +4°C.

**Stability:** All FFPE tissue sections are stable for 1 year from date of purchase.

## **Product images:**



4x Image



20x Image