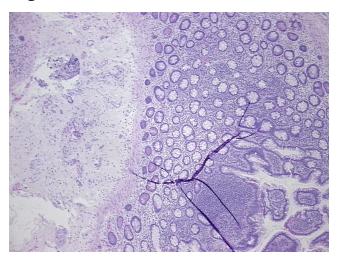

on: Mild Mixed inflammatory infiltrate; Non Tumor Structures: 40% Mucosa, 20% notes from H&E review: Submucosa, 40% Muscle

**CASE Diagnosis (from** medical center path

report):

Adenocarcinoma of colon

76 Age: Gender: Male

Race: Black or African American



OriGene Technologies, Inc. 9620 Medical Center Drive, Ste 200

CN: techsupport@origene.cn

Rockville, MD 20850, US Phone: +1-888-267-4436 https://www.origene.com techsupport@origene.com EU: info-de@origene.com



Tumor Grade: AJCC G1: Well differentiated

Minimum Stage

T (Extent of Primary

Grouping:

T2

Tumor):

N (Lymph node

N0

metastasis):

M (Distant metastasis): MX

**Storage:** Store FFPE tissue sections at +4°C.

**Stability:** All FFPE tissue sections are stable for 1 year from date of purchase.

## **Product images:**



4x Image



20x Image