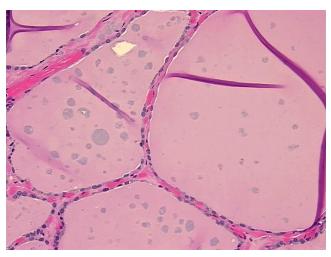

## **Product images:**

4x Image

20x Image

Site of Finding: Thyroid gland

Appearance: R

Sample Diagnosis (from Pathology Verification):

Within normal limits

 Normal:
 100%

 Lesional:
 0%

 Tumor:
 0%

Tumor Hypo/Acellular

Stroma:

0%

**Tumor Hypercellular** 

Stroma:

0%

Necrosis: 09

Pathology Verification notes from H&E review:

Non Tumor Structures: 85% Thyroid follicles, 15% Fibrous stroma