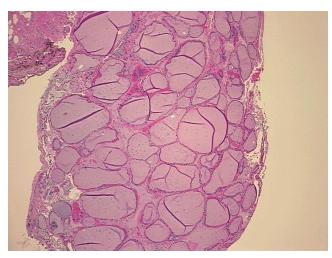

## **Product images:**

4x Image

20x Image

Site of Finding: Thyroid gland

Appearance: R

Sample Diagnosis (from Pathology Verification):

Within normal limits

 Normal:
 100%

 Lesional:
 0%

 Tumor:
 0%

Tumor Hypo/Acellular

Stroma:

0%

**Tumor Hypercellular** 

Stroma:

0%

Necrosis: 09

Pathology Verification notes from H&E review:

Non Tumor Structures: 85% Thyroid follicles, 15% Fibrous stroma