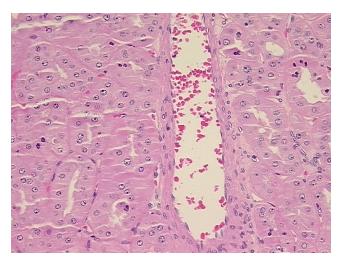

7429 **Case ID:** CI0000010656

Tissue of Origin: Kidney
Site of Finding: Kidney

Appearance: T

Sample Diagnosis (from Or

Pathology Verification):

Oncocytoma

 Normal:
 0%

 Lesional:
 0%

 Tumor:
 95%

Tumor Hypo/Acellular

Stroma:

0%

**Tumor Hypercellular** 

Stroma:

5%

Necrosis: 0%

CASE Diagnosis (from medical center path

report):

Oncocytoma

**Age:** 57

Gender: Female

Race: White or Caucasian

Storage: Store FFPE tissue sections at +4°C.

**Stability:** All FFPE tissue sections are stable for 1 year from date of purchase.



**OriGene Technologies, Inc.** 9620 Medical Center Drive, Ste 200

CN: techsupport@origene.cn

Rockville, MD 20850, US Phone: +1-888-267-4436 https://www.origene.com techsupport@origene.com EU: info-de@origene.com



## **Product images:**



4x Image



20x Image