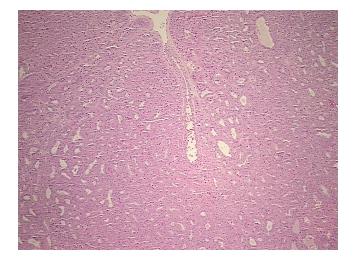

ID:** PA15477429 **Case ID:** CI0000010656

Tissue of Origin: Kidney
Site of Finding: Kidney

Appearance: T

Sample Diagnosis (from Or

Pathology Verification):

Oncocytoma

 Normal:
 0%

 Lesional:
 0%

 Tumor:
 95%

Tumor Hypo/Acellular

Stroma:

0%

**Tumor Hypercellular** 

Stroma:

5%

Necrosis: 0%

CASE Diagnosis (from medical center path

report):

Oncocytoma

**Age:** 57

Gender: Female

Race: White or Caucasian

Storage: Store FFPE tissue sections at +4°C.

**Stability:** All FFPE tissue sections are stable for 1 year from date of purchase.



**OriGene Technologies, Inc.** 9620 Medical Center Drive, Ste 200

CN: techsupport@origene.cn

Rockville, MD 20850, US Phone: +1-888-267-4436 https://www.origene.com techsupport@origene.com EU: info-de@origene.com



## **Product images:**



4x Image



20x Image