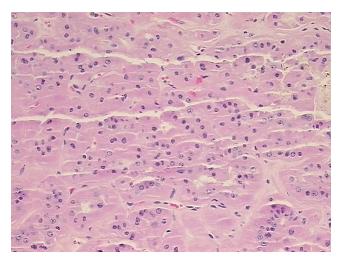

le ID: PA15477428 Case ID: CI0000010656

Tissue of Origin: Kidney Site of Finding: Kidney

Т Appearance:

Sample Diagnosis (from

Pathology Verification):

Oncocytoma

Normal: 0% Lesional: 0% 95% Tumor:

Tumor Hypo/Acellular

Stroma:

0%

**Tumor Hypercellular** 

Stroma:

5%

0% **Necrosis:** 

**CASE Diagnosis (from** medical center path

report):

57 Age:

Gender: **Female** 

White or Caucasian Race:

Storage: Store FFPE tissue sections at +4°C.

Oncocytoma

Stability: All FFPE tissue sections are stable for 1 year from date of purchase.



OriGene Technologies, Inc. 9620 Medical Center Drive, Ste 200

CN: techsupport@origene.cn

Rockville, MD 20850, US Phone: +1-888-267-4436 https://www.origene.com techsupport@origene.com EU: info-de@origene.com



## **Product images:**



4x Image



20x Image