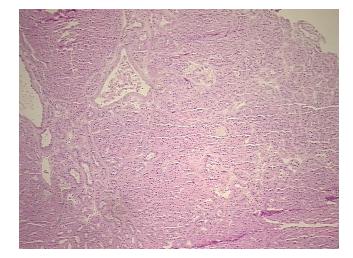

Frozen Sample ID: PA15477428 Case ID: CI0000010656

Tissue of Origin: Kidney Site of Finding: Kidney

Т Appearance:

Sample Diagnosis (from

Pathology Verification):

Oncocytoma

Normal: 0% Lesional: 0% 95% Tumor:

Tumor Hypo/Acellular

Stroma:

0%

**Tumor Hypercellular** 

Stroma:

5%

0% **Necrosis:** 

**CASE Diagnosis (from** medical center path

report):

57 Age:

Gender: **Female** 

White or Caucasian Race:

Storage: Store FFPE tissue sections at +4°C.

Oncocytoma

Stability: All FFPE tissue sections are stable for 1 year from date of purchase.



OriGene Technologies, Inc. 9620 Medical Center Drive, Ste 200

CN: techsupport@origene.cn

Rockville, MD 20850, US Phone: +1-888-267-4436 https://www.origene.com techsupport@origene.com EU: info-de@origene.com



## **Product images:**



4x Image



20x Image