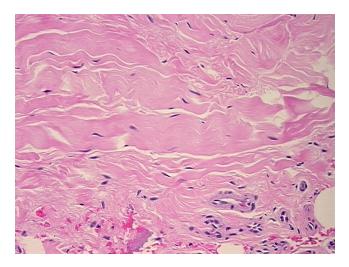

Tendon

Appearance:

Sample Diagnosis (from Pathology Verification):

Osteoarthritis

Normal: 0% Lesional: 100% 0% Tumor:

Tumor Hypo/Acellular

Stroma:

0%

0%

**Tumor Hypercellular** Stroma:

**Necrosis:** 

**Pathology Verification** notes from H&E review:

Osteoarthritis

**CASE Diagnosis (from** medical center path

report):

69 Age:

Gender: Male

Race: White or Caucasian



OriGene Technologies, Inc. 9620 Medical Center Drive, Ste 200

CN: techsupport@origene.cn

Rockville, MD 20850, US Phone: +1-888-267-4436 https://www.origene.com techsupport@origene.com EU: info-de@origene.com

tendon with myxoid degeneration



Storage: Store FFPE tissue sections at +4°C.

**Stability:** All FFPE tissue sections are stable for 1 year from date of purchase.

## **Product images:**



4x Image



20x Image