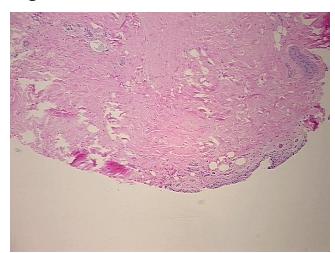

of Finding: Tendon

Appearance:

Sample Diagnosis (from Pathology Verification):

Osteoarthritis

Normal: 0% Lesional: 100% 0% Tumor:

Tumor Hypo/Acellular

Stroma:

0%

0%

**Tumor Hypercellular** Stroma:

**Necrosis:** 

**Pathology Verification** notes from H&E review:

Osteoarthritis

**CASE Diagnosis (from** medical center path

report):

69 Age:

Gender: Male

Race: White or Caucasian



OriGene Technologies, Inc. 9620 Medical Center Drive, Ste 200

CN: techsupport@origene.cn

Rockville, MD 20850, US Phone: +1-888-267-4436 https://www.origene.com techsupport@origene.com EU: info-de@origene.com

tendon with myxoid degeneration



Storage: Store FFPE tissue sections at +4°C.

**Stability:** All FFPE tissue sections are stable for 1 year from date of purchase.

## **Product images:**



4x Image



20x Image