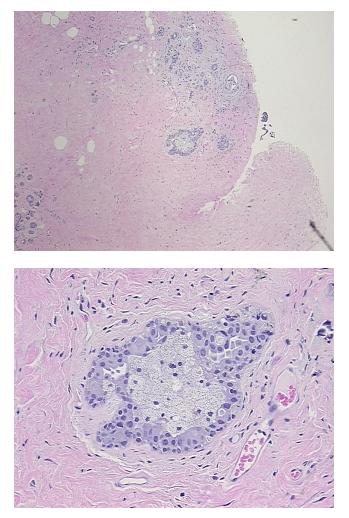

| Product Type:                                           | FFPE Sections                                                                  |
|---------------------------------------------------------|--------------------------------------------------------------------------------|
| Disease State:                                          | Other Disease                                                                  |
| Diagnosis Category:                                     | Metaplasia                                                                     |
| Tissue:                                                 | Breast                                                                         |
| Frozen Sample ID:                                       | PA000075BF                                                                     |
| Case ID:                                                | CI0000010639                                                                   |
| Tissue of Origin:                                       | Breast                                                                         |
| Site of Finding:                                        | Breast                                                                         |
| Appearance:                                             | L                                                                              |
| Sample Diagnosis (from<br>Pathology Verification):      | Apocrine metaplasia of breast                                                  |
| Normal:                                                 | 90%                                                                            |
| Lesional:                                               | 10%                                                                            |
| Tumor:                                                  | 0%                                                                             |
| Tumor Hypo/Acellular<br>Stroma:                         | 0%                                                                             |
| Tumor Hypercellular<br>Stroma:                          | 0%                                                                             |
| Necrosis:                                               | 0%                                                                             |
| Pathology Verification<br>notes from H&E review:        | Non Tumor Structures: 10% Glandular epithelium, 50% Stroma, 40% Adipose tissue |
| CASE Diagnosis (from<br>medical center path<br>report): | No residual malignancy                                                         |
| Age:                                                    | 64                                                                             |
| Gender:                                                 | Female                                                                         |
| Race:                                                   | White or Caucasian                                                             |

## Product images:

4x Image

20x Image

This product is to be used for laboratory only. Not for diagnostic or therapeutic use. ©2022 OriGene Technologies, Inc., <u>9620 Medical Center Drive, Ste 200, Rockville, MD 20850, US</u>