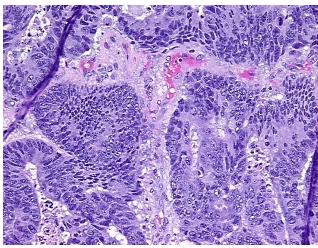

65%

0%

Inflammation: Severe Lymphoid infiltrate

**Pathology Verification** 

notes from H&E review:

**CASE Diagnosis (from** medical center path

report):

Adenocarcinoma of colon, metastatic

51 Age:

Gender: **Female** 

Race: White or Caucasian



OriGene Technologies, Inc. 9620 Medical Center Drive, Ste 200

CN: techsupport@origene.cn

Rockville, MD 20850, US Phone: +1-888-267-4436 https://www.origene.com techsupport@origene.com EU: info-de@origene.com



Tumor Grade: Not Reported

Minimum Stage

Grouping:

IV

. .

T (Extent of Primary

Tumor):

T3

N (Lymph node

NX

metastasis):

M (Distant metastasis): M1

**Storage:** Store FFPE tissue sections at +4°C.

**Stability:** All FFPE tissue sections are stable for 1 year from date of purchase.

## **Product images:**



4x Image



20x Image