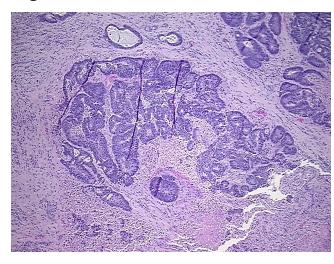

Necrosis:** 

65%

0%

Inflammation: Severe Lymphoid infiltrate

**Pathology Verification** 

notes from H&E review:

**CASE Diagnosis (from** medical center path

report):

Adenocarcinoma of colon, metastatic

51 Age:

Gender: **Female** 

Race: White or Caucasian



OriGene Technologies, Inc. 9620 Medical Center Drive, Ste 200

CN: techsupport@origene.cn

Rockville, MD 20850, US Phone: +1-888-267-4436 https://www.origene.com techsupport@origene.com EU: info-de@origene.com



Tumor Grade: Not Reported

Minimum Stage

Grouping:

IV

. .

T (Extent of Primary

Tumor):

T3

N (Lymph node

NX

metastasis):

M (Distant metastasis): M1

**Storage:** Store FFPE tissue sections at +4°C.

**Stability:** All FFPE tissue sections are stable for 1 year from date of purchase.

## **Product images:**



4x Image



20x Image