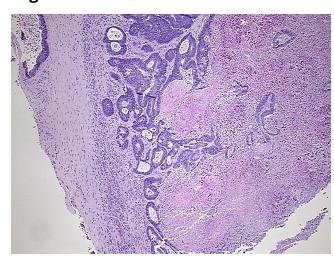

troma:

5%

Necrosis: 50%

Pathology Verification

notes from H&E review:

CASE Diagnosis (from medical center path

report):

Adenocarcinoma of colon, metastatic

Inflammation: Severe Lymphoid infiltrate

**Age:** 51

**Gender:** Female

Race: White or Caucasian



**OriGene Technologies, Inc.** 9620 Medical Center Drive, Ste 200

CN: techsupport@origene.cn

Rockville, MD 20850, US Phone: +1-888-267-4436 https://www.origene.com techsupport@origene.com EU: info-de@origene.com



Tumor Grade: Not Reported

Minimum Stage

IV

**Grouping:** 

T (Extent of Primary T3

Tumor):

N (Lymph node NX

metastasis):

M (Distant metastasis): M1

**Storage:** Store FFPE tissue sections at +4°C.

**Stability:** All FFPE tissue sections are stable for 1 year from date of purchase.

## **Product images:**



4x Image



20x Image