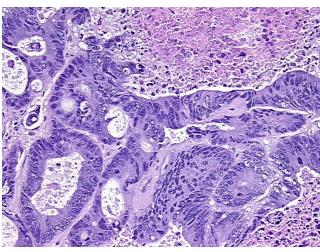

Necrosis: 50%

Pathology Verification

notes from H&E review:

CASE Diagnosis (from medical center path

report):

Adenocarcinoma of colon, metastatic

Inflammation: Severe Lymphoid infiltrate

**Age:** 51

**Gender:** Female

Race: White or Caucasian



**OriGene Technologies, Inc.** 9620 Medical Center Drive, Ste 200

CN: techsupport@origene.cn

Rockville, MD 20850, US Phone: +1-888-267-4436 https://www.origene.com techsupport@origene.com EU: info-de@origene.com



Tumor Grade: Not Reported

Minimum Stage

IV

**Grouping:** 

T (Extent of Primary T3

Tumor):

N (Lymph node NX

metastasis):

M (Distant metastasis): M1

**Storage:** Store FFPE tissue sections at +4°C.

**Stability:** All FFPE tissue sections are stable for 1 year from date of purchase.

## **Product images:**



4x Image



20x Image