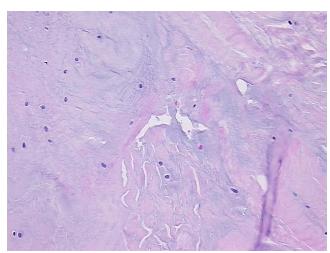

ing:** Meniscus

Appearance: F

Sample Diagnosis (from Pathology Verification):

Within normal limits

Normal: 100% Lesional: 0% Tumor: 0%

Tumor Hypo/Acellular

Stroma:

0%

**Tumor Hypercellular** 

Stroma:

0%

Necrosis: 09

Pathology Verification

notes from H&E review:

100% fibrocartilage

CASE Diagnosis (from medical center path

report):

Osteoarthritis

Age: 67
Gender: Male

Race: White or Caucasian



**OriGene Technologies, Inc.** 9620 Medical Center Drive, Ste 200

CN: techsupport@origene.cn

Rockville, MD 20850, US Phone: +1-888-267-4436 https://www.origene.com techsupport@origene.com EU: info-de@origene.com



Storage: Store FFPE tissue sections at +4°C.

**Stability:** All FFPE tissue sections are stable for 1 year from date of purchase.

## **Product images:**



4x Image



20x Image