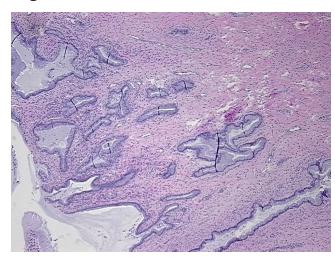

Other

notes from H&E review: Features/Comments: Transformation Zone absent

**CASE Diagnosis (from** medical center path

report):

Leiomyoma of myometrium

32 Age:

Gender: **Female** 

Race: White or Caucasian



OriGene Technologies, Inc. 9620 Medical Center Drive, Ste 200

CN: techsupport@origene.cn

Rockville, MD 20850, US Phone: +1-888-267-4436 https://www.origene.com techsupport@origene.com EU: info-de@origene.com



**Tumor Grade:** See Other Pathology Notes

Minimum Stage

Not Reported

**Grouping:** 

T (Extent of Primary

Not Reported

Tumor):

N (Lymph node

Not Reported

metastasis):

M (Distant metastasis): Not Reported

Storage: Store FFPE tissue sections at +4°C.

**Stability:** All FFPE tissue sections are stable for 1 year from date of purchase.

## **Product images:**



4x Image



20x Image