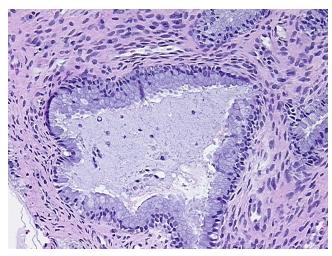

from H&E review: Features/Comments: Transformation Zone absent

**CASE Diagnosis (from** medical center path

report):

Leiomyoma of myometrium

32 Age:

Gender: **Female** 

Race: White or Caucasian



OriGene Technologies, Inc. 9620 Medical Center Drive, Ste 200

CN: techsupport@origene.cn

Rockville, MD 20850, US Phone: +1-888-267-4436 https://www.origene.com techsupport@origene.com EU: info-de@origene.com



**Tumor Grade:** See Other Pathology Notes

Minimum Stage

Not Reported

**Grouping:** 

T (Extent of Primary

Not Reported

Tumor):

N (Lymph node

Not Reported

metastasis):

M (Distant metastasis): Not Reported

Storage: Store FFPE tissue sections at +4°C.

**Stability:** All FFPE tissue sections are stable for 1 year from date of purchase.

## **Product images:**



4x Image



20x Image