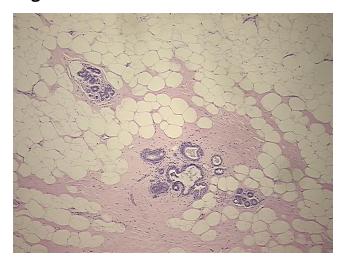

ation):

Within normal limits

Normal: 100% Lesional: 0% Tumor: 0%

Tumor Hypo/Acellular

Stroma:

0%

Tumor Hypercellular Stroma:

0%

Necrosis: 09

Pathology Verification notes from H&E review:

CASE Diagnosis (from medical center path

report):

Fibrocystic changes to breast

Non Tumor Structures: 5% Glandular epithelium, 60% Stroma, 35% Adipose tissue

**Age:** 54

**Gender:** Female

Race: Black or African American



**OriGene Technologies, Inc.** 9620 Medical Center Drive, Ste 200

CN: techsupport@origene.cn

Rockville, MD 20850, US Phone: +1-888-267-4436 https://www.origene.com techsupport@origene.com EU: info-de@origene.com



Storage: Store FFPE tissue sections at +4°C.

**Stability:** All FFPE tissue sections are stable for 1 year from date of purchase.

## **Product images:**



4x Image



20x Image