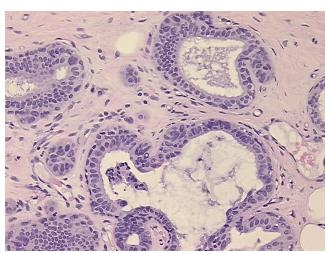

hin normal limits

Normal: 100% Lesional: 0% Tumor: 0%

Tumor Hypo/Acellular

Stroma:

0%

Tumor Hypercellular Stroma:

0%

Necrosis: 09

Pathology Verification notes from H&E review:

CASE Diagnosis (from medical center path

report):

Fibrocystic changes to breast

Non Tumor Structures: 5% Glandular epithelium, 60% Stroma, 35% Adipose tissue

**Age:** 54

**Gender:** Female

Race: Black or African American



**OriGene Technologies, Inc.** 9620 Medical Center Drive, Ste 200

CN: techsupport@origene.cn

Rockville, MD 20850, US Phone: +1-888-267-4436 https://www.origene.com techsupport@origene.com EU: info-de@origene.com



Storage: Store FFPE tissue sections at +4°C.

**Stability:** All FFPE tissue sections are stable for 1 year from date of purchase.

## **Product images:**



4x Image



20x Image