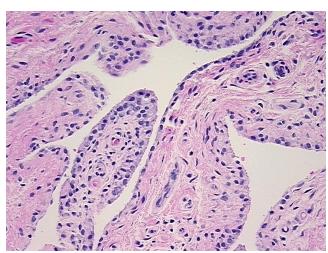

## **Product images:**

4x Image

20x Image

Sample Diagnosis (from Pathology Verification):

Within normal limits

Normal: 100% Lesional: 0% 0% Tumor: 0%

Tumor Hypo/Acellular Stroma:

**Tumor Hypercellular** 

Stroma:

0% **Necrosis:** 

**Pathology Verification** notes from H&E review: 30% synovial lining, 70% fibrous stroma