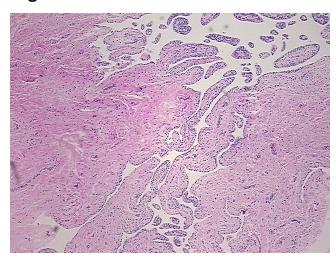

## **Product images:**

4x Image

20x Image

Sample Diagnosis (from Pathology Verification):

Within normal limits

Normal: 100% Lesional: 0% 0% Tumor: 0%

Tumor Hypo/Acellular Stroma:

**Tumor Hypercellular** 

Stroma:

0% **Necrosis:** 

**Pathology Verification** notes from H&E review: 30% synovial lining, 70% fibrous stroma