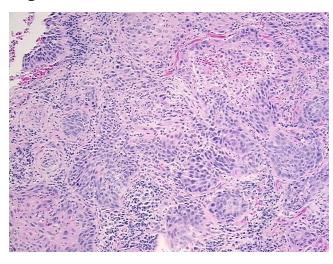

Sample Diagnosis (from Pathology Verification):

Carcinoma of lung, squamous cell

Normal: 15% Lesional: 60% 10% Tumor: 0%

Tumor Hypo/Acellular Stroma:

**Tumor Hypercellular** 14%

Stroma:

**Necrosis:** 1%

Tumor Stroma (Cellular): Desmoplastic reaction, Inflammatory cells; Lesion (60%): **Pathology Verification** notes from H&E review: Pneumonitis, organizing 100%; Inflammation: Severe Mixed inflammatory infiltrate

**CASE Diagnosis (from** medical center path

report):

Carcinoma of lung, squamous cell

74 Age: Gender: Male

White or Caucasian Race:

OriGene Technologies, Inc. 9620 Medical Center Drive, Ste 200

CN: techsupport@origene.cn

## **Product images:**

4x Image

20x Image