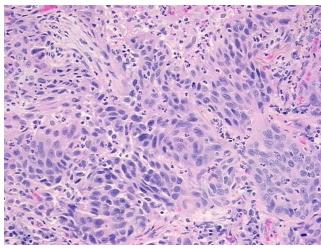

Sample Diagnosis (from Pathology Verification):

Carcinoma of lung, squamous cell

Normal: 15% Lesional: 60% 10% Tumor: 0%

Tumor Hypo/Acellular Stroma:

**Tumor Hypercellular** 14%

Stroma:

**Necrosis:** 1%

Tumor Stroma (Cellular): Desmoplastic reaction, Inflammatory cells; Lesion (60%): **Pathology Verification** notes from H&E review: Pneumonitis, organizing 100%; Inflammation: Severe Mixed inflammatory infiltrate

**CASE Diagnosis (from** medical center path

report):

Carcinoma of lung, squamous cell

74 Age: Gender: Male

White or Caucasian Race:

OriGene Technologies, Inc. 9620 Medical Center Drive, Ste 200

CN: techsupport@origene.cn

## **Product images:**

4x Image

20x Image