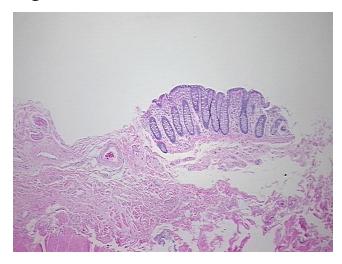

ular** 

Stroma:

0%

**Necrosis:** 

**Pathology Verification** 

notes from H&E review:

Adenocarcinoma of colon

10% mucosa, 10% submucosa, 80% muscle

**CASE Diagnosis (from** medical center path

report):

Age:

64

Gender: **Female** 

Race: White or Caucasian



OriGene Technologies, Inc. 9620 Medical Center Drive, Ste 200

CN: techsupport@origene.cn

Rockville, MD 20850, US Phone: +1-888-267-4436 https://www.origene.com techsupport@origene.com EU: info-de@origene.com



Tumor Grade: Not Reported

Minimum Stage

IIA

**Grouping:** 

T (Extent of Primary T3

Tumor):

N (Lymph node N0

metastasis):

M (Distant metastasis): MX

**Storage:** Store FFPE tissue sections at +4°C.

**Stability:** All FFPE tissue sections are stable for 1 year from date of purchase.

## **Product images:**



4x Image



20x Image