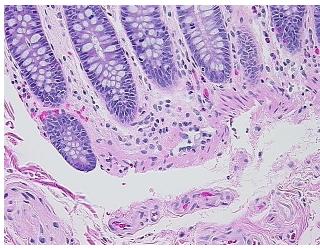

oma:

0%

**Necrosis:** 

**Pathology Verification** 

notes from H&E review:

Adenocarcinoma of colon

10% mucosa, 10% submucosa, 80% muscle

**CASE Diagnosis (from** medical center path

report):

Age:

64

Gender: **Female** 

Race: White or Caucasian



OriGene Technologies, Inc. 9620 Medical Center Drive, Ste 200

CN: techsupport@origene.cn

Rockville, MD 20850, US Phone: +1-888-267-4436 https://www.origene.com techsupport@origene.com EU: info-de@origene.com



Tumor Grade: Not Reported

Minimum Stage

IIA

**Grouping:** 

T (Extent of Primary T3

Tumor):

N (Lymph node N0

metastasis):

M (Distant metastasis): MX

**Storage:** Store FFPE tissue sections at +4°C.

**Stability:** All FFPE tissue sections are stable for 1 year from date of purchase.

## **Product images:**



4x Image



20x Image