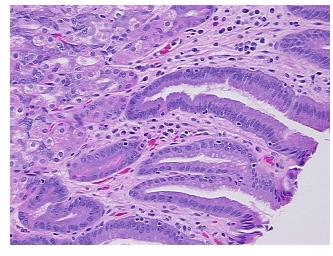

fication

notes from H&E review:

CASE Diagnosis (from

medical center path

report):

Adenocarcinoma of esophagus

Non Tumor Structures: 30% Mucosa, 10% Submucosa, 60% Muscle

Age: 55
Gender: Male

Race: White or Caucasian



**OriGene Technologies, Inc.** 9620 Medical Center Drive, Ste 200

CN: techsupport@origene.cn

Rockville, MD 20850, US Phone: +1-888-267-4436 https://www.origene.com techsupport@origene.com EU: info-de@origene.com



**Tumor Grade:** AJCC G2: Moderately differentiated

Minimum Stage

IIB

**Grouping:** 

T (Extent of Primary T1b

Tumor):

N (Lymph node N1

metastasis):

M (Distant metastasis): MX

**Storage:** Store FFPE tissue sections at +4°C.

**Stability:** All FFPE tissue sections are stable for 1 year from date of purchase.

## **Product images:**



4x Image



20x Image