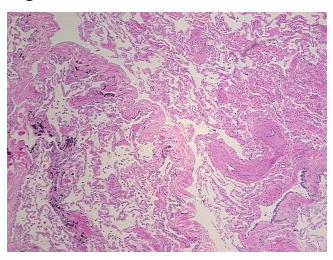

## **Product data:**

**Product Type: FFPE Sections** 

**Disease State:** Normal **Diagnosis Category:** Normal Tissue: Lung

Frozen Sample ID: PA15477B6B Case ID: CI0000010413

Tissue of Origin: Lung Site of Finding: Lung Appearance:

Sample Diagnosis (from Pathology Verification):

Within normal limits

Adenocarcinoma of lung

Normal: 100% Lesional: 0% 0% Tumor: 0%

Tumor Hypo/Acellular

Stroma:

**Tumor Hypercellular** 

Stroma: **Necrosis:** 

9620 Medical Center Drive, Ste 200 Rockville, MD 20850, US Phone: +1-888-267-4436 https://www.origene.com techsupport@origene.com EU: info-de@origene.com CN: techsupport@origene.cn

Non Tumor Structures: 80% Alveoli, 1% Bronchioles, 19% Fibrovascular septa

## **Product images:**

4x Image

20x Image