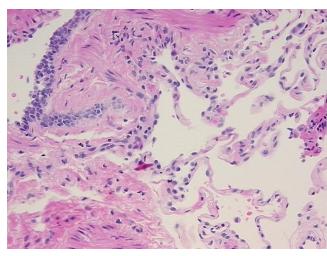

## **Product data:**

**Product Type: FFPE Sections** 

**Disease State:** Normal **Diagnosis Category:** Normal Tissue: Lung

Frozen Sample ID: PA15477B6B Case ID: CI0000010413

Tissue of Origin: Lung Site of Finding: Lung Appearance:

Sample Diagnosis (from Pathology Verification):

Within normal limits

Adenocarcinoma of lung

Normal: 100% Lesional: 0% 0% Tumor: 0%

Tumor Hypo/Acellular

Stroma:

**Tumor Hypercellular** 

Stroma: **Necrosis:** 

9620 Medical Center Drive, Ste 200 Rockville, MD 20850, US Phone: +1-888-267-4436 https://www.origene.com techsupport@origene.com EU: info-de@origene.com CN: techsupport@origene.cn

Non Tumor Structures: 80% Alveoli, 1% Bronchioles, 19% Fibrovascular septa

## **Product images:**

4x Image

20x Image