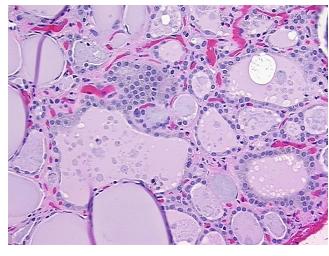

osis:** 

**Pathology Verification** 

notes from H&E review:

Non Tumor Structures: 65% Thyroid follicles, 35% Fibrous stroma

**CASE Diagnosis (from** 

medical center path

report):

Carcinoma of thyroid, papillary

55 Age:

Gender: Female

Not reported Race:



OriGene Technologies, Inc. 9620 Medical Center Drive, Ste 200

CN: techsupport@origene.cn

Rockville, MD 20850, US Phone: +1-888-267-4436 https://www.origene.com techsupport@origene.com EU: info-de@origene.com



Tumor Grade: Not Reported

Minimum Stage

T (Extent of Primary

Grouping:

T1

Tumor):

N (Lymph node

NX

metastasis):

M (Distant metastasis): MX

**Storage:** Store FFPE tissue sections at +4°C.

**Stability:** All FFPE tissue sections are stable for 1 year from date of purchase.

## **Product images:**



4x Image



20x Image