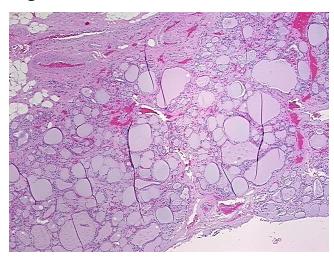

0%

**Necrosis:** 

**Pathology Verification** 

notes from H&E review:

Non Tumor Structures: 65% Thyroid follicles, 35% Fibrous stroma

**CASE Diagnosis (from** 

medical center path

report):

Carcinoma of thyroid, papillary

55 Age:

Gender: Female

Not reported Race:



OriGene Technologies, Inc. 9620 Medical Center Drive, Ste 200

CN: techsupport@origene.cn

Rockville, MD 20850, US Phone: +1-888-267-4436 https://www.origene.com techsupport@origene.com EU: info-de@origene.com



Tumor Grade: Not Reported

Minimum Stage

T (Extent of Primary

Grouping:

T1

Tumor):

N (Lymph node

NX

metastasis):

M (Distant metastasis): MX

**Storage:** Store FFPE tissue sections at +4°C.

**Stability:** All FFPE tissue sections are stable for 1 year from date of purchase.

## **Product images:**



4x Image



20x Image