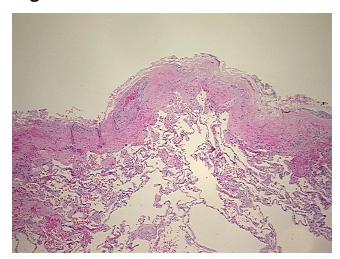

rance:

Sample Diagnosis (from

Pathology Verification):

Normal: 0% Lesional: 100%

0% Tumor: 0%

Tumor Hypo/Acellular Stroma:

**Tumor Hypercellular** 

Stroma:

0% **Necrosis:** 

**Pathology Verification** notes from H&E review:

**Fibrosis** 

0%

**Fibrosis** 

**CASE Diagnosis (from** medical center path

report):

59 Age:

Gender: **Female** 

Race: White or Caucasian OriGene Technologies, Inc.

9620 Medical Center Drive, Ste 200 Rockville, MD 20850, US Phone: +1-888-267-4436 https://www.origene.com techsupport@origene.com EU: info-de@origene.com CN: techsupport@origene.cn



Non Tumor Structures: 100% No normal architecture



Storage: Store FFPE tissue sections at +4°C.

**Stability:** All FFPE tissue sections are stable for 1 year from date of purchase.

## **Product images:**



4x Image



20x Image