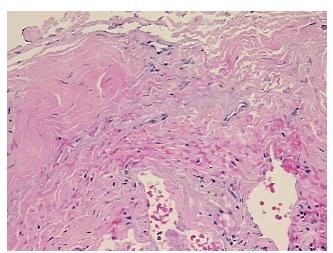

le Diagnosis (from

Pathology Verification):

Normal: 0% Lesional: 100%

0% Tumor: 0%

Tumor Hypo/Acellular Stroma:

**Tumor Hypercellular** 

Stroma:

0% **Necrosis:** 

**Pathology Verification** notes from H&E review:

**Fibrosis** 

0%

**Fibrosis** 

**CASE Diagnosis (from** medical center path

report):

59 Age:

Gender: **Female** 

Race: White or Caucasian OriGene Technologies, Inc.

9620 Medical Center Drive, Ste 200 Rockville, MD 20850, US Phone: +1-888-267-4436 https://www.origene.com techsupport@origene.com EU: info-de@origene.com CN: techsupport@origene.cn



Non Tumor Structures: 100% No normal architecture



Storage: Store FFPE tissue sections at +4°C.

**Stability:** All FFPE tissue sections are stable for 1 year from date of purchase.

## **Product images:**



4x Image



20x Image