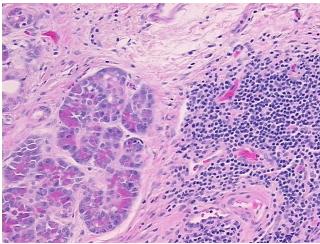

Appearance:

Sample Diagnosis (from Pathology Verification):

Pancreatitis, chronic

0% Normal: Lesional: 100% 0% Tumor: 0%

Tumor Hypo/Acellular

Stroma:

0%

**Tumor Hypercellular** 

Stroma:

**Necrosis:** 

**Pathology Verification** 70% exocrine epithelium, 3% endocrine epithelium, 27% ducts; lesion: inflammation 1+MAC, notes from H&E review: 2+ LYM

**CASE Diagnosis (from** 

medical center path report):

Adenocarcinoma of pancreas, ductal

68 Age:

Gender: **Female** 

White or Caucasian Race:

OriGene Technologies, Inc. 9620 Medical Center Drive, Ste 200

CN: techsupport@origene.cn

Rockville, MD 20850, US Phone: +1-888-267-4436 https://www.origene.com techsupport@origene.com EU: info-de@origene.com

## **Product images:**

4x Image

20x Image