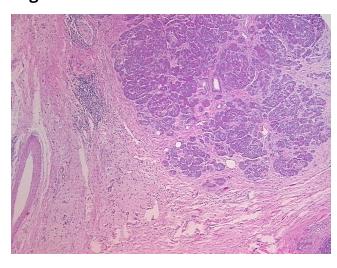

Appearance:

Sample Diagnosis (from Pathology Verification):

Pancreatitis, chronic

0% Normal: Lesional: 100% 0% Tumor: 0%

Tumor Hypo/Acellular

Stroma:

0%

**Tumor Hypercellular** 

Stroma:

**Necrosis:** 

**Pathology Verification** 70% exocrine epithelium, 3% endocrine epithelium, 27% ducts; lesion: inflammation 1+MAC, notes from H&E review: 2+ LYM

**CASE Diagnosis (from** 

medical center path report):

Adenocarcinoma of pancreas, ductal

68 Age:

Gender: **Female** 

White or Caucasian Race:

OriGene Technologies, Inc. 9620 Medical Center Drive, Ste 200

CN: techsupport@origene.cn

Rockville, MD 20850, US Phone: +1-888-267-4436 https://www.origene.com techsupport@origene.com EU: info-de@origene.com

## **Product images:**

4x Image

20x Image