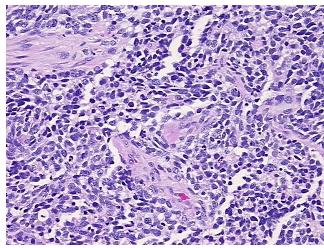

troma:

2% **Necrosis:** 

**Pathology Verification** 

notes from H&E review:

**CASE Diagnosis (from** medical center path

report):

Carcinoma of skin, Merkel cell

Tumor Stroma (Cellular): Desmoplastic reaction

83 Age:

Gender: Female

Race: Not reported



OriGene Technologies, Inc. 9620 Medical Center Drive, Ste 200

CN: techsupport@origene.cn

Rockville, MD 20850, US Phone: +1-888-267-4436 https://www.origene.com techsupport@origene.com EU: info-de@origene.com



Tumor Grade: Not Reported

Minimum Stage

Grouping:

Ш

T (Extent of Primary

Tumor):

T2

N (Lymph node

NX

metastasis):

M (Distant metastasis): MX

**Storage:** Store FFPE tissue sections at +4°C.

**Stability:** All FFPE tissue sections are stable for 1 year from date of purchase.

## **Product images:**



4x Image



20x Image