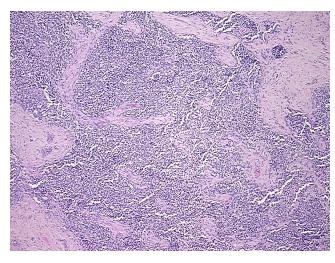

cellular** Stroma:

2% **Necrosis:** 

**Pathology Verification** 

notes from H&E review:

**CASE Diagnosis (from** medical center path

report):

Carcinoma of skin, Merkel cell

Tumor Stroma (Cellular): Desmoplastic reaction

83 Age:

Gender: Female

Race: Not reported



OriGene Technologies, Inc. 9620 Medical Center Drive, Ste 200

CN: techsupport@origene.cn

Rockville, MD 20850, US Phone: +1-888-267-4436 https://www.origene.com techsupport@origene.com EU: info-de@origene.com



Tumor Grade: Not Reported

Minimum Stage

Grouping:

Ш

T (Extent of Primary

Tumor):

T2

N (Lymph node

NX

metastasis):

M (Distant metastasis): MX

**Storage:** Store FFPE tissue sections at +4°C.

**Stability:** All FFPE tissue sections are stable for 1 year from date of purchase.

## **Product images:**



4x Image



20x Image