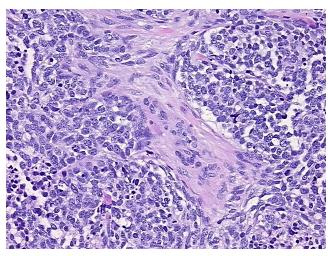

Necrosis: 1%

Pathology Verification

notes from H&E review:

SE Diagnosis (from Carcinoma of skin, Merkel cell

CASE Diagnosis (from medical center path

report):

Age: 83

**Gender:** Female

Race: Not reported

OriGene Technologies, Inc.

9620 Medical Center Drive, Ste 200 Rockville, MD 20850, US Phone: +1-888-267-4436 https://www.origene.com techsupport@origene.com EU: info-de@origene.com CN: techsupport@origene.cn



Tumor Stroma (Cellular): Desmoplastic reaction

Tumor Grade: Not Reported

Minimum Stage

Ш

**Grouping:** 

T (Extent of Primary

T2

Tumor):

Storage:

N (Lymph node

NX

metastasis):

M (Distant metastasis): MX

Store FFPE tissue sections at +4°C.

**Stability:** All FFPE tissue sections are stable for 1 year from date of purchase.

## **Product images:**



4x Image



20x Image