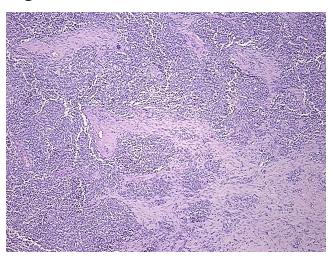

%

Stroma:

Necrosis: 1%

Pathology Verification

notes from H&E review:

SE Diagnosis (from Carcinoma of skin, Merkel cell

CASE Diagnosis (from medical center path

report):

Age: 83

**Gender:** Female

Race: Not reported

OriGene Technologies, Inc.

9620 Medical Center Drive, Ste 200 Rockville, MD 20850, US Phone: +1-888-267-4436 https://www.origene.com techsupport@origene.com EU: info-de@origene.com CN: techsupport@origene.cn



Tumor Stroma (Cellular): Desmoplastic reaction

Tumor Grade: Not Reported

Minimum Stage

Ш

**Grouping:** 

T (Extent of Primary

T2

Tumor):

Storage:

N (Lymph node

NX

metastasis):

M (Distant metastasis): MX

Store FFPE tissue sections at +4°C.

**Stability:** All FFPE tissue sections are stable for 1 year from date of purchase.

## **Product images:**



4x Image



20x Image