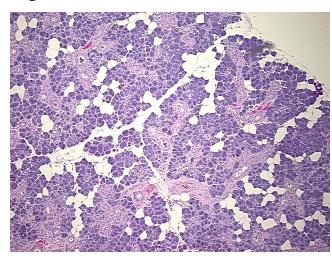

troma:

0%

Necrosis: 0<sup>o</sup>

Pathology Verification notes from H&E review:

Non Tumor Structures: 80% Epithelium, 20% Stroma

CASE Diagnosis (from medical center path

report):

Malignant melanoma, metastatic

Age: 68
Gender: Male

Race: White or Caucasian



**OriGene Technologies, Inc.** 9620 Medical Center Drive, Ste 200

CN: techsupport@origene.cn

Rockville, MD 20850, US Phone: +1-888-267-4436 https://www.origene.com techsupport@origene.com EU: info-de@origene.com



**Tumor Grade:** Not Reported

Minimum Stage

IV

**Grouping:** 

T (Extent of Primary

TX

Tumor):

N (Lymph node

N1a

metastasis):

M (Distant metastasis): M1

Store FFPE tissue sections at +4°C. Storage:

Stability: All FFPE tissue sections are stable for 1 year from date of purchase.

## **Product images:**



4x Image



20x Image