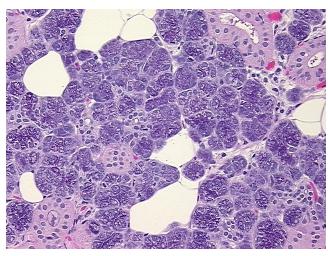

Necrosis: 0<sup>o</sup>

Pathology Verification notes from H&E review:

Non Tumor Structures: 80% Epithelium, 20% Stroma

CASE Diagnosis (from medical center path

report):

Malignant melanoma, metastatic

Age: 68
Gender: Male

Race: White or Caucasian



**OriGene Technologies, Inc.** 9620 Medical Center Drive, Ste 200

CN: techsupport@origene.cn

Rockville, MD 20850, US Phone: +1-888-267-4436 https://www.origene.com techsupport@origene.com EU: info-de@origene.com



**Tumor Grade:** Not Reported

Minimum Stage

IV

**Grouping:** 

T (Extent of Primary

TX

Tumor):

N (Lymph node

N1a

metastasis):

M (Distant metastasis): M1

Store FFPE tissue sections at +4°C. Storage:

Stability: All FFPE tissue sections are stable for 1 year from date of purchase.

## **Product images:**



4x Image



20x Image