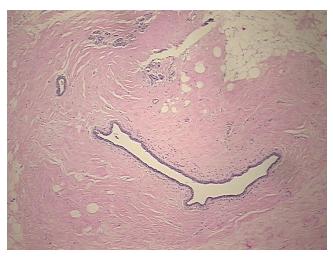

## Product images:

4x Image

20x Image

This product is to be used for laboratory only. Not for diagnostic or therapeutic use. ©2022 OriGene Technologies, Inc., 9620 Medical Center Drive, Ste 200, Rockville, MD 20850, US

| Product Type:                                           | FFPE Sections                                                                  |
|---------------------------------------------------------|--------------------------------------------------------------------------------|
| Disease State:                                          | Other Disease                                                                  |
| Diagnosis Category:                                     | Fibrocystic Breast                                                             |
| Tissue:                                                 | Breast                                                                         |
| Frozen Sample ID:                                       | PA000078A4                                                                     |
| Case ID:                                                | CI0000010345                                                                   |
| Tissue of Origin:                                       | Breast                                                                         |
| Site of Finding:                                        | Breast                                                                         |
| Appearance:                                             | L                                                                              |
| Sample Diagnosis (from<br>Pathology Verification):      | Fibrocystic changes to breast                                                  |
| Normal:                                                 | 90%                                                                            |
| Lesional:                                               | 10%                                                                            |
| Tumor:                                                  | 0%                                                                             |
| Tumor Hypo/Acellular<br>Stroma:                         | 0%                                                                             |
| Tumor Hypercellular<br>Stroma:                          | 0%                                                                             |
| Necrosis:                                               | 0%                                                                             |
| Pathology Verification<br>notes from H&E review:        | Non Tumor Structures: 10% Glandular epithelium, 55% Stroma, 35% Adipose tissue |
| CASE Diagnosis (from<br>medical center path<br>report): | Carcinoma in situ of breast, ductal, cribriform                                |
| Age:                                                    | 46                                                                             |
| Gender:                                                 | Female                                                                         |
| Race:                                                   | White or Caucasian                                                             |
|                                                         |                                                                                |