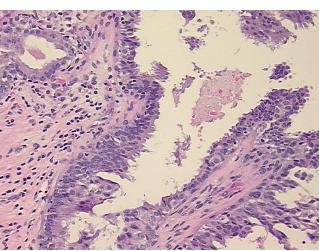

## Product images:

4x Image

20x Image

This product is to be used for laboratory only. Not for diagnostic or therapeutic use. ©2022 OriGene Technologies, Inc., 9620 Medical Center Drive, Ste 200, Rockville, MD 20850, US

| Product Type:                                           | FFPE Sections                                                                  |
|---------------------------------------------------------|--------------------------------------------------------------------------------|
| Disease State:                                          | Other Disease                                                                  |
| Diagnosis Category:                                     | Fibrocystic Breast                                                             |
| Tissue:                                                 | Breast                                                                         |
| Frozen Sample ID:                                       | PA000078A4                                                                     |
| Case ID:                                                | CI0000010345                                                                   |
| Tissue of Origin:                                       | Breast                                                                         |
| Site of Finding:                                        | Breast                                                                         |
| Appearance:                                             | L                                                                              |
| Sample Diagnosis (from<br>Pathology Verification):      | Fibrocystic changes to breast                                                  |
| Normal:                                                 | 90%                                                                            |
| Lesional:                                               | 10%                                                                            |
| Tumor:                                                  | 0%                                                                             |
| Tumor Hypo/Acellular<br>Stroma:                         | 0%                                                                             |
| Tumor Hypercellular<br>Stroma:                          | 0%                                                                             |
| Necrosis:                                               | 0%                                                                             |
| Pathology Verification<br>notes from H&E review:        | Non Tumor Structures: 10% Glandular epithelium, 55% Stroma, 35% Adipose tissue |
| CASE Diagnosis (from<br>medical center path<br>report): | Carcinoma in situ of breast, ductal, cribriform                                |
| Age:                                                    | 46                                                                             |
| Gender:                                                 | Female                                                                         |
| Race:                                                   | White or Caucasian                                                             |
|                                                         |                                                                                |