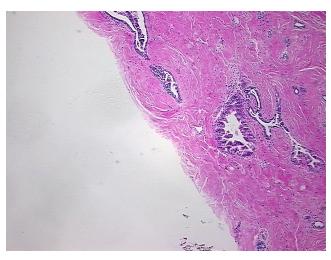

09

Pathology Verification notes from H&E review:

normal: 15% glandular epithelium, 15% stroma, 70% adipose tissue

CASE Diagnosis (from medical center path

report):

Carcinoma in situ of breast, ductal, cribriform

**Age:** 46

**Gender:** Female

Race: White or Caucasian

0%



**OriGene Technologies, Inc.** 9620 Medical Center Drive, Ste 200

CN: techsupport@origene.cn

Rockville, MD 20850, US Phone: +1-888-267-4436 https://www.origene.com techsupport@origene.com EU: info-de@origene.com



**Tumor Grade:** DCIS: Intermediate grade

T (Extent of Primary

Tis

Tumor):

N (Lymph node

NX

metastasis):

M (Distant metastasis): MX

**Storage:** Store FFPE tissue sections at +4°C.

**Stability:** All FFPE tissue sections are stable for 1 year from date of purchase.

## **Product images:**



4x Image



20x Image