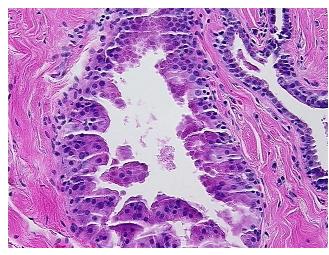

y Verification notes from H&E review:

normal: 15% glandular epithelium, 15% stroma, 70% adipose tissue

CASE Diagnosis (from medical center path

report):

Carcinoma in situ of breast, ductal, cribriform

**Age:** 46

**Gender:** Female

Race: White or Caucasian

0%



**OriGene Technologies, Inc.** 9620 Medical Center Drive, Ste 200

CN: techsupport@origene.cn

Rockville, MD 20850, US Phone: +1-888-267-4436 https://www.origene.com techsupport@origene.com EU: info-de@origene.com



**Tumor Grade:** DCIS: Intermediate grade

T (Extent of Primary

Tis

Tumor):

N (Lymph node

NX

metastasis):

M (Distant metastasis): MX

**Storage:** Store FFPE tissue sections at +4°C.

**Stability:** All FFPE tissue sections are stable for 1 year from date of purchase.

## **Product images:**



4x Image



20x Image